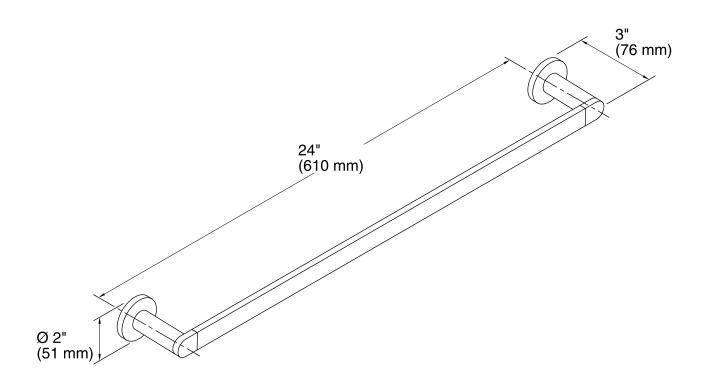

#### Installation

Installation template included.

**Composed**®

24" Towel Bar

K-73142

Codes/Standards None Applicable

#### **Technical Information**

All product dimensions are nominal.