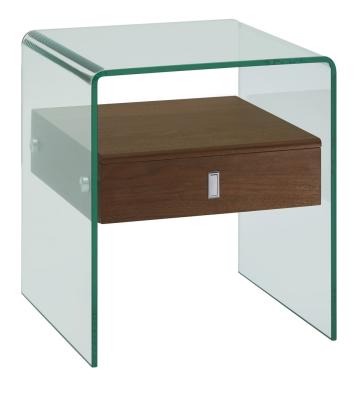

The BARI nightstand in walnut veneer with glass by Casabianca Home features clean, modern lines adding a sophisticated look and edge to any room.

Our BARI nightstand is constructed using top commercial-grade materials with glass, mdf, veneer and features 1 drawer with exceptional quality that are made to last.