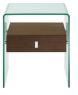

The BARI nightstand in walnut veneer with glass by Casabianca Home features clean, modern lines adding a sophisticated look and edge to any room.

Our BARI nightstand is constructed using top commercial-grade materials with glass, mdf, veneer and features 1 drawer with exceptional quality that are made to last.