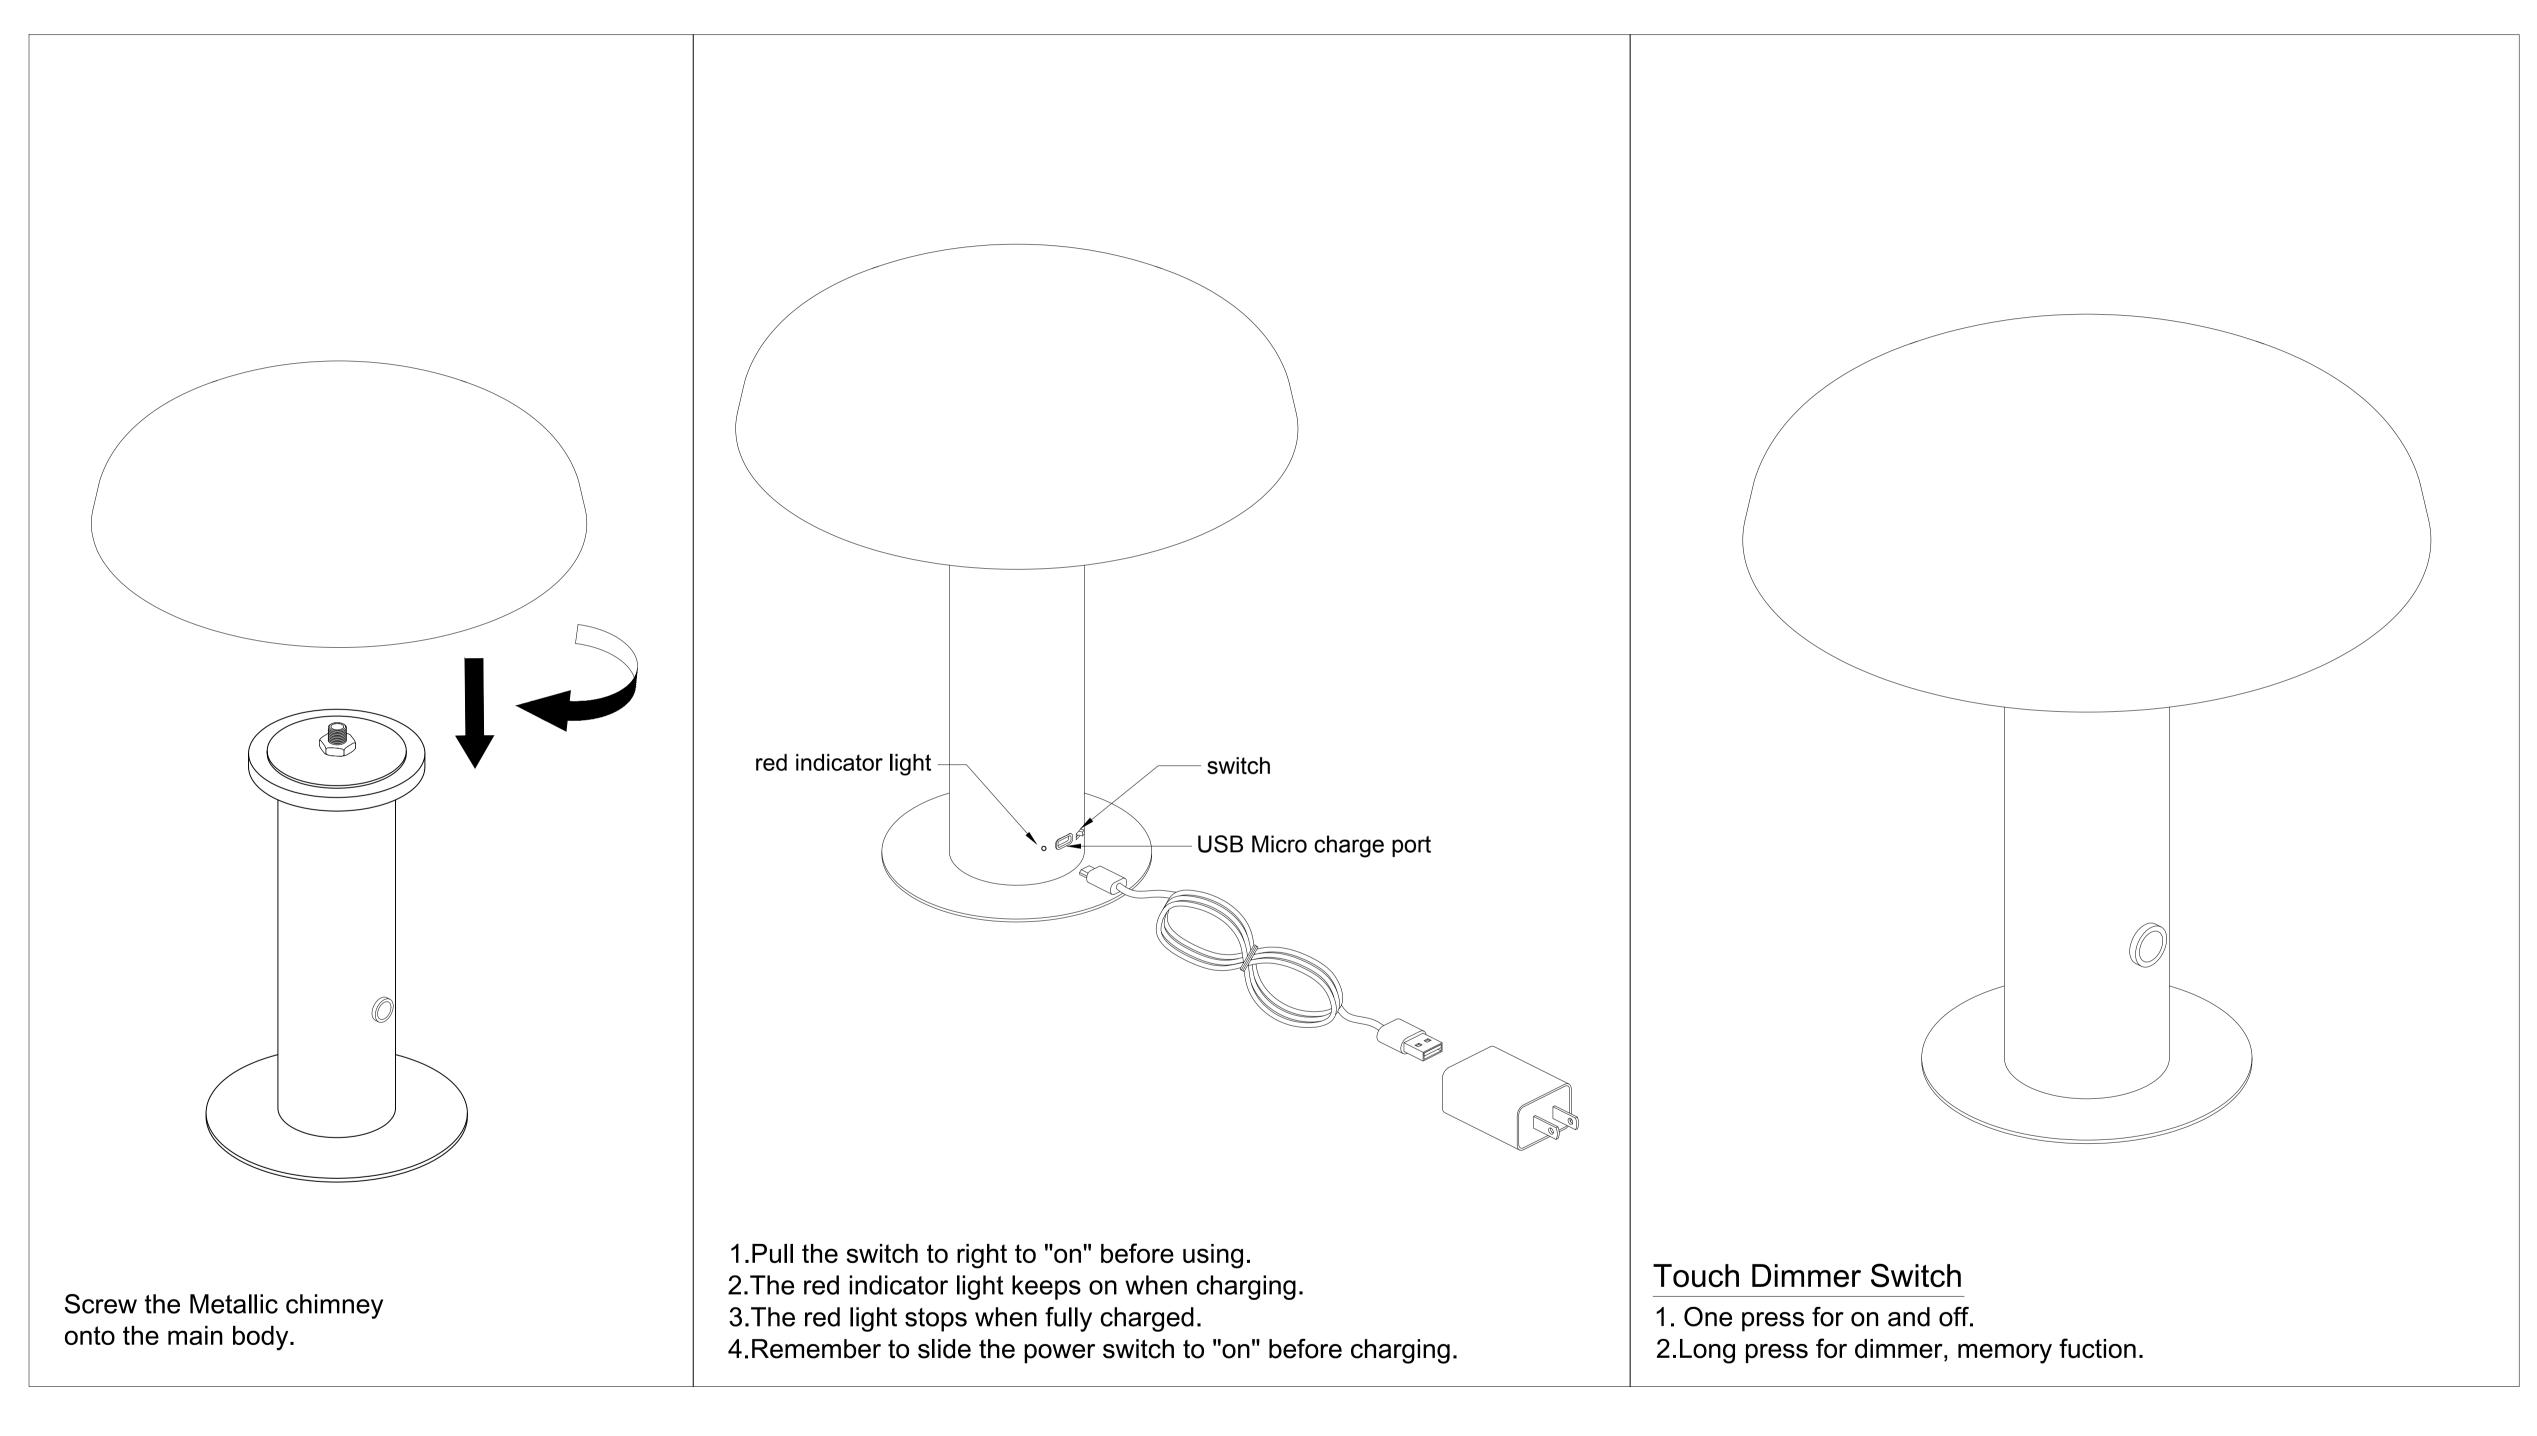

### NOTICE & IMPORTANT SAFETY INSTRUCTIONS

- \* Please make sure that you have all parts indicated before you begin assembly of this item
- \* This item should be assembled on a soft surface to prevent scratching the finish during assembly
- \* To reduce the risk of fire, electrical shock or injury to persons or property, please follow the guideline below for safe use and installation
- \* The external flexible cable or cord of this lamp cannot be replaced If the cord is damaged, the lamp shall be destroyed
- \*\*This portable lamp has a polarized plug (one blade is wider than the other) as a safety feature to reduce the risk of electric shock. this plug will fit in a polarized outlet only one way. if the plug does not fit fully in the outlet, reverse the plug, if it still does not fit, contact a qualified electrician. Never use with an extension cord unless the plug can be fully inserted. do not attempt to disregard this safety feature.

# Part List and Hardware List

| PIECE | DESCRIPTION         | PICTURE | QUANTITY | PIECE | DESCRIPTION       | PICTURE | QUANTITY |
|-------|---------------------|---------|----------|-------|-------------------|---------|----------|
| A     | The main body       |         | 1X       | C     | Charging plug     |         | 1X       |
| В     | Metallic<br>chimney |         | 1X       | D     | Charging<br>Cable |         | 1X       |

## **PREPARATION**

Before beginning assembly of product, make sure all parts are present. Compare parts with package contents list and hardware contents list. If any part is missing or damaged, do not attempt to assemble the product. Estimated Assembly Time: 6 minutes.

Put the light on a level surface to check if everything is stable.