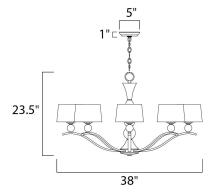

## MEASUREMENTS

DIMENSION CANOPY

HANGING WEIGHT LAMPING

INPUT VOLTAGE : 1 BULB : 4 BULB INCLUDED : (

DIMMABLE

: 38.75" L x 38.75" W x 23.5" H : 5" W x 1" H x 5" L : 17.72 lb

: 120V : 8 x 60W Incandescent E12 Candelabra , 480W Total : (Not Included) : Yes