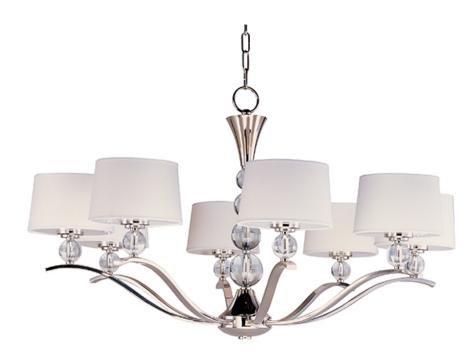

## **PRODUCT DESCRIPTION**

Cool, clean and contemporary are just a few words to describe the Rondo collection. Rectangular arms are bent to form graceful curves and are finished in Polished Nickel. The sharpness of the frame is softened with the use of round crystal glass balls. The White fabric shades are fit with white diffusers that evenly light the room.