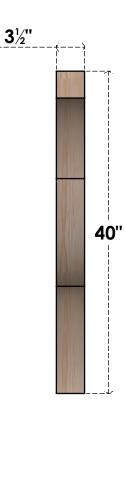

BRC04X40X40FST00SDF

3 1/2"W X 40"D X 40"H FUNSTON SMOOTH BRACE, DOUGLAS FIR

SIDE

FRONT

1. INSTALLATION TO BE COMPLETED IN ACCORDANCE WITH MANUFACTURER'S SPECIFICATIONS. 2. DRAWING MAY NOT BE TO SCALE

NOTES