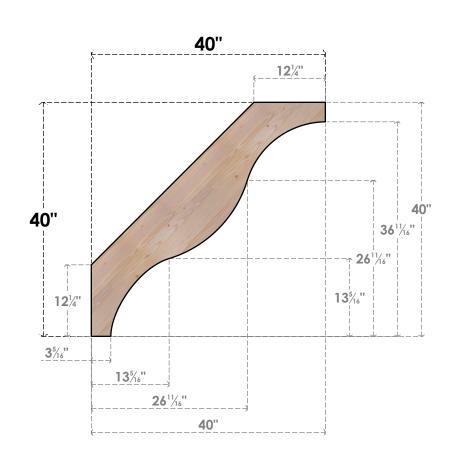

BRC04X40X40FST00SDF

3 1/2"W X 40"D X 40"H FUNSTON SMOOTH BRACE, DOUGLAS FIR

SIDE

FRONT

1. INSTALLATION TO BE COMPLETED IN ACCORDANCE WITH MANUFACTURER'S SPECIFICATIONS. 2. DRAWING MAY NOT BE TO SCALE

NOTES