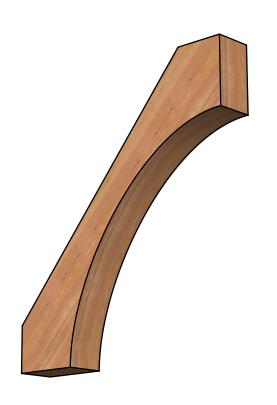

## BRC06X36X40WTL00SWR

5 1/2"W X 36"D X 40"H WESTLAKE SMOOTH BRACE, WESTERN RED CEDAR