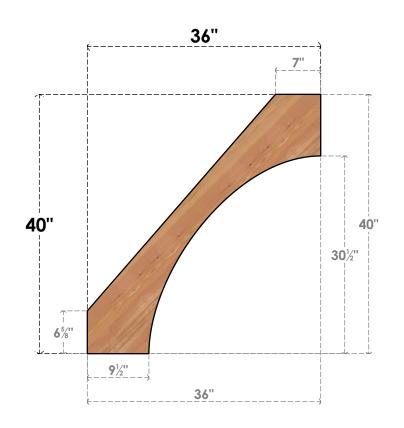

## BRC06X36X40WTL00SWR

5 1/2"W X 36"D X 40"H WESTLAKE SMOOTH BRACE, WESTERN RED CEDAR

## **FRONT**

**EKENA MILLWORK** 2300 WEST MAIN ST. CLARKSVILLE, TX 75426 TOLL FREE: 866-607-0453 WWW.EKENAMILLWORK.COM