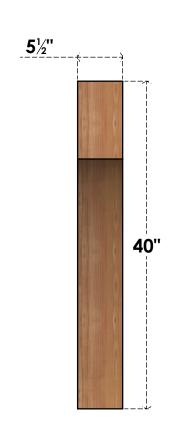

## BRC06X36X40WTL00SWR

5 1/2"W X 36"D X 40"H WESTLAKE SMOOTH BRACE, WESTERN RED CEDAR

## SIDE