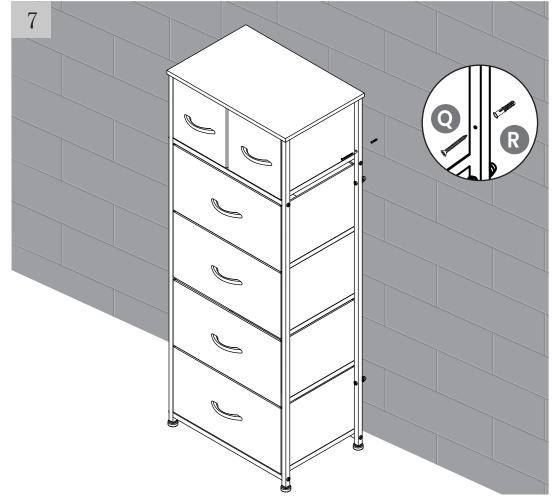

**BEFORE INSTALLATION**

- Please list all parts as below first to check if any part is missing and make assembly easier.
- Do be careful that some parts are heavy and sharp.
- Please follow the assembly steps to install the product, if you find spare parts left, don't be worried, the left spare parts are prepared for bad ones if occurred.
- Once you hand tighten all of your bolts into place, we are going to use our wrench to fully tighten into place.
- Please do not exceed the bearing limitations of the product.
- Reconfirm that all bolts, screws, and knobs are secure every 90 days.
- Please retain these instructions for future reference.

### **TOOLS REQUIRED**









#### **PARTS**



ASSEMBLY PARTS REQUIRED



ASSEMBLY PARTS REQUIRED



4





12x

5



ASSEMBLY PARTS REQUIRED

6







#### **WARM TIPS**

⚠ Warm Tips: If you have any problem with this product or our service, please don't hasty in writing negative review or feedback. Please welcome to contact us right away, our service team will response within 24 hours, and we will try our best to help you. Thank you for giving us a chance to improve the product and our service.

### **CARE & MAINTENANCE**

- Do not put hot items directly on furniture surface.
- Do not clean furniture with harsh cleansers or polish.
- To obtain the longest lifespan of your indoor prodcts, minimizing exposure to direct sunlight is recommended.
- Children should not climb or jump on the furniture.
- Do not write on furniture without a padded barrier to protect the surface.
- To obtain the longest lifespan of your indoor products, avoid