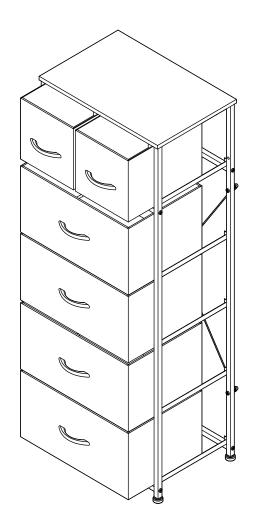

TION MANUAL

STORAGE TOWER

### **BEFORE INSTALLATION**

- Please list all parts as below first to check if any part is missing and make assembly easier.
- Do be careful that some parts are heavy and sharp.
- Please follow the assembly steps to install the product, if you find spare parts left, don't be worried, the left spare parts are prepared for bad ones if occurred.
- Once you hand tighten all of your bolts into place, we are going to use our wrench to fully tighten into place.
- Please do not exceed the bearing limitations of the product.
- Reconfirm that all bolts, screws, and knobs are secure every 90 days.
- Please retain these instructions for future reference.

### **TOOLS REQUIRED**









#### **PARTS**



ASSEMBLY PARTS REQUIRED



ASSEMBLY PARTS REQUIRED



4





12x

5



ASSEMBLY PARTS REQUIRED

6







#### **WARM TIPS**

⚠ Warm Tips: If you have any problem with this product or our service, please don't hasty in writing negative review or feedback. Please welcome to contact us right away, our service team will response within 24 hours, and we will try our best to help you. Thank you for giving us a chance to improve the product and our service.

### **CARE & MAINTENANCE**

- Do not put hot items directly on furniture surface.
- Do not clean furniture with harsh cleansers or polish.
- To obtain the longest lifespan of your indoor prodcts, minimizing exposure to direct sunlight is recommended.
- Children should not climb or jump on the furniture.
- Do not write on furniture without a padded barrier to protect the surface.
- To obtain the longest lifespa