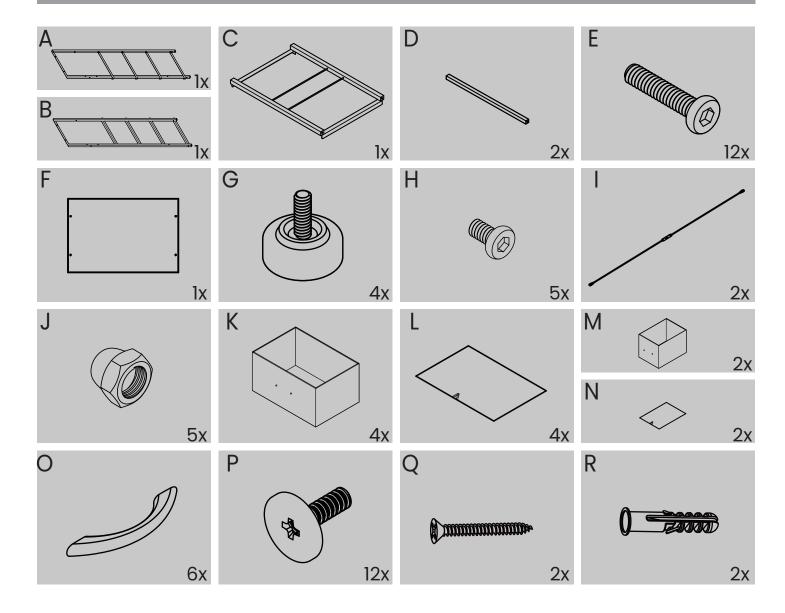

#### **PARTS**

ASSEMBLY PARTS REQUIRED

ASSEMBLY PARTS REQUIRED

4

12x

5

ASSEMBLY PARTS REQUIRED

6