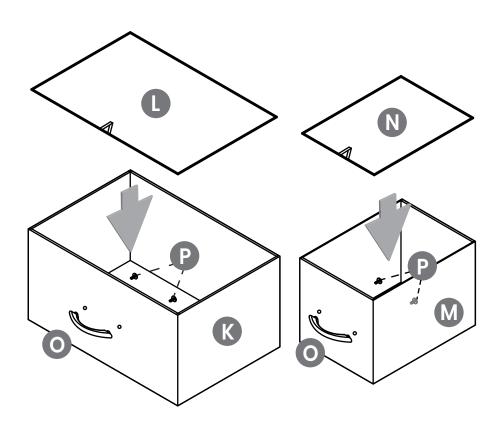

### **BEFORE INSTALLATION**

- Please list all parts as below first to check if any part is missing and make assembly easier.
- Do be careful that some parts are heavy and sharp.
- Please follow the assembly steps to install the product, if you find spare parts left, don't be worried, the left spare parts are prepared for bad ones if occurred.
- Once you hand tighten all of your bolts into place, we are going to use our wrench to fully tighten into place.
- Please do not exceed the bearing limitations of the product.
- Reconfirm that all bolts, screws, and knobs are secure every 90 days.
- Please retain these instructions for future reference.