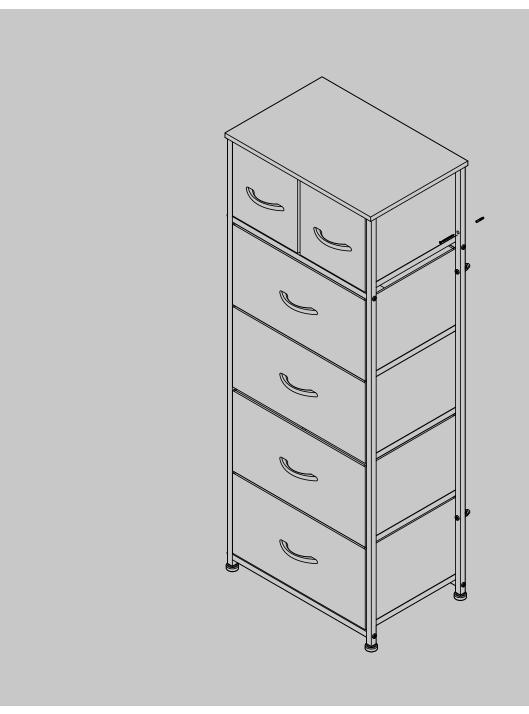

# INSTRUCTION MANUAL

STORAGE TOWER

### **BEFORE INSTALLATION**

- Please list all parts as below first to check if any part is missing and make assembly easier.
- Do be careful that some parts are heavy and sharp.
- Please follow the assembly steps to install the product, if you find spare parts left, don't be worried, the left spare parts are prepared for bad ones if occurred.
- Once you hand tighten all of your bolts into place, we are going to use our wrench to fully tighten into place.
- Please do not exceed the bearing limitations of the product.
- Reconfirm that all bolts, screws, and knobs are secure every 90 days.
- Please retain these instructions for future reference.

### **TOOLS REQUIRED**









#### **PARTS**



ASSEMBLY PARTS REQUIRED



ASSEMBLY PARTS REQUIRED



4