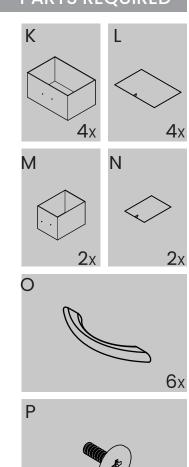

#### **PARTS**

ASSEMBLY PARTS REQUIRED

ASSEMBLY PARTS REQUIRED

4

12x

5

ASSEMBLY PARTS REQUIRED

6