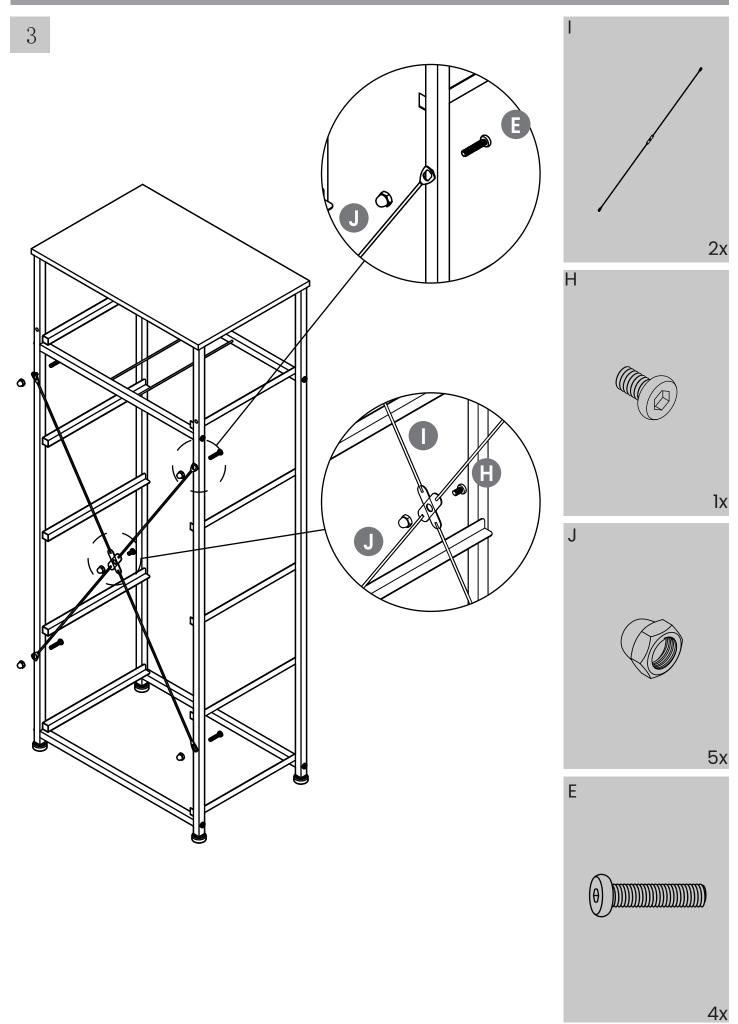

### **BEFORE INSTALLATION**

- Please list all parts as below first to check if any part is missing and make assembly easier.
- Do be careful that some parts are heavy and sharp.
- Please follow the assembly steps to install the product, if you find spare parts left, don't be worried, the left spare parts are prepared for bad ones if occurred.
- Once you hand tighten all of your bolts into place, we are going to use our wrench to fully tighten into place.
- Please do not exceed the bearing limitations of the product.
- Reconfirm that all bolts, screws, and knobs are secure every 90 days.
- Please retain these instructions for future reference.