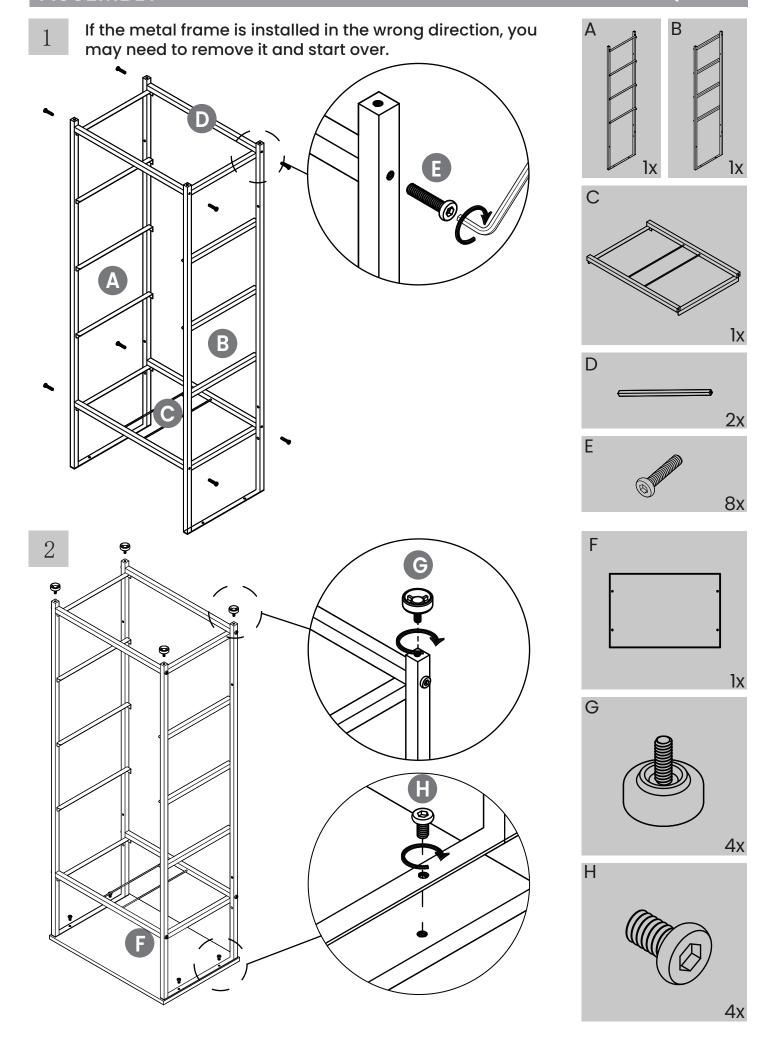

### **BEFORE INSTALLATION**

- Please list all parts as below first to check if any part is missing and make assembly easier.
- Do be careful that some parts are heavy and sharp.
- Please follow the assembly steps to install the product, if you find spare parts left, don't be worried, the left spare parts are prepared for bad ones if occurred.
- Once you hand tighten all of your bolts into place, we are going to use our wrench to fully tighten into place.
- Please do not exceed the bearing limitations of the product.
- Reconfirm that all bolts, screws, and knobs are secure every 90 days.
- Please retain these instructions for future reference.