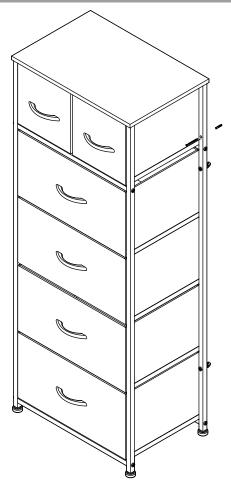

# **BEFORE INSTALLATION**

- Please list all parts as below first to check if any part is missing and make assembly easier.
- Do be careful that some parts are heavy and sharp.
- Please follow the assembly steps to install the product, if you find spare parts left, don't be worried, the left spare parts are prepared for bad ones if occurred.
- Once you hand tighten all of your bolts into place, we are going to use our wrench to fully tighten into place.
- Please do not exceed the bearing limitations of the product.
- Reconfirm that all bolts, screws, and knobs are secure every 90 days.
- Please retain these instructions for future reference.

### **TOOLS REQUIRED**









#### **PARTS**



ASSEMBLY PARTS REQUIRED



ASSEMBLY PARTS REQUIRED



4





12x

5



ASSEMBLY PARTS REQUIRED

6







#### **WARM TIPS**

⚠ Warm Tips: If you have any problem with this product or our service, please don't hasty in writing negative review or feedback. Please welcome to contact us right away, our service team will response within 24 hours, and we will try our best to help you. Thank you for giving us a chance to improve the product and our service.

### **CARE & MAINTENANCE**

- Do not put hot items directly on furniture surface.
- Do not clean furniture with harsh cleansers or polish.
- To obtain the longest lifespan of your indoor prodcts, minimizing exposure to direct sunlight is recommended.
- Children should not climb or jump on the furniture.
- Do not write on furniture without a padded barrier to protect the surface.
- To obtain the longest lifespan of your indoor products, avo