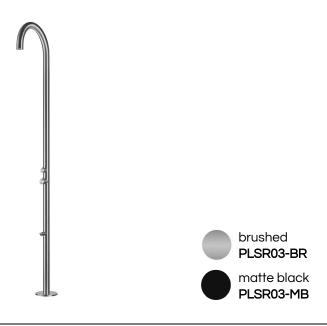

| SPECIFICATIONS      |                                                                                        |
|---------------------|----------------------------------------------------------------------------------------|
| MATERIAL:           | 316 marine grade stainless steel                                                       |
| FEATURES:           | pressure balance valve<br>diverter<br>foot wash<br>built-in part for easy installation |
| WEIGHT:             | 36 lbs                                                                                 |
| PACKAGE DIMENSIONS: | L 56" x W 23" x H 11"                                                                  |
| DELIVERY WEIGHT:    | 46 lbs                                                                                 |
| MAINTENANCE & CARE  |                                                                                        |
| BRUSHED:            | Regularly apply stainless steel cleaner and rub in the direction of the                |