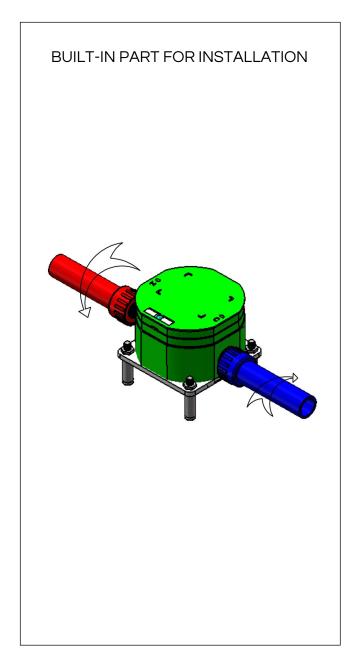

| SPECIFICATIONS      |                                                                                        |
|---------------------|----------------------------------------------------------------------------------------|
| MATERIAL:           | 316 marine grade stainless steel                                                       |
| FEATURES:           | pressure balance valve<br>diverter<br>foot wash<br>built-in part for easy installation |
| WEIGHT:             | 36 lbs                                                                                 |
| PACKAGE DIMENSIONS: | L 56" x W 23" x H 11"                                                                  |
| DELIVERY WEIGHT:    | 46 lbs                                                                                 |
| MAINTENANCE & CARE  |                                                                                        |
| BRUSHED:            | Regularly apply stainless steel cleaner and rub in the direction of the                |