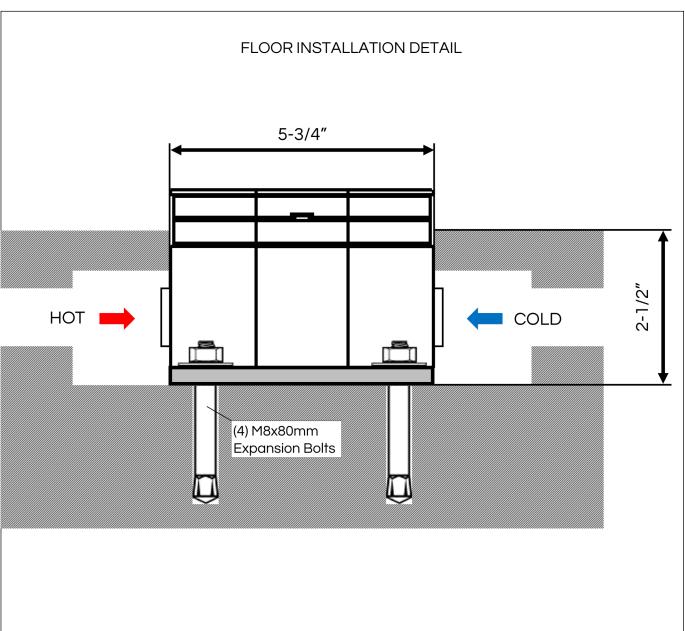

ES:           | pressure balance valve<br>diverter<br>foot wash<br>built-in part for easy installation |
| WEIGHT:             | 36 lbs                                                                                 |
| PACKAGE DIMENSIONS: | L 56" x W 23" x H 11"                                                                  |
| DELIVERY WEIGHT:    | 46 lbs                                                                                 |
| MAINTENANCE & CARE  |                                                                                        |
| BRUSHED:            | Regularly apply stainless steel cleaner and rub in the direction of the                |

grain, using a slightly abrasive sponge.

Regularly clean with soap water or alcohol. Do not use abrasives.

MATTE BLACK: