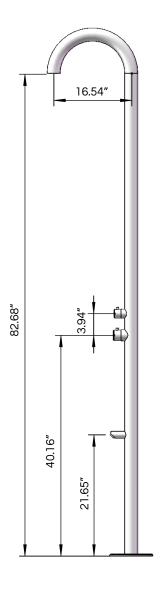

| SPECIFICATIONS      |                                                                                        |
|---------------------|----------------------------------------------------------------------------------------|
| MATERIAL:           | 316 marine grade stainless steel                                                       |
| FEATURES:           | pressure balance valve<br>diverter<br>foot wash<br>built-in part for easy installation |
| WEIGHT:             | 36 lbs                                                                                 |
| PACKAGE DIMENSIONS: | L 56" x W 23" x H 11"                                                                  |
| DELIVERY WEIGHT:    | 46 lbs                                                                                 |
| MAINTENANCE & CARE  |                                                                                        |
| BRUSHED:            | Regularly apply stainless steel cleaner and rub in the direction of the                |