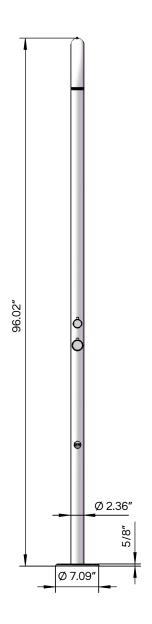

| SPECIFICATIONS      |                                                                                        |
|---------------------|----------------------------------------------------------------------------------------|
| MATERIAL:           | 316 marine grade stainless steel                                                       |
| FEATURES:           | pressure balance valve<br>diverter<br>foot wash<br>built-in part for easy installation |
| WEIGHT:             | 36 lbs                                                                                 |
| PACKAGE DIMENSIONS: | L 56" x W 23" x H 11"                                                                  |
| DELIVERY WEIGHT:    | 46 lbs                                                                                 |
| MAINTENANCE & CARE  |                                                                                        |
| BRUSHED:            | Regularly apply stainless steel cleaner and rub in the direction of the                |