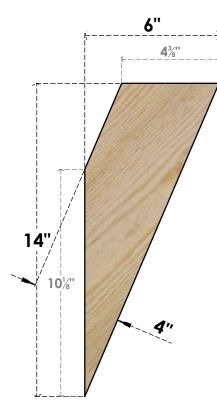

## BRC06X06X14TRA00RDF

6"W X 6"D X 14"H TRADITIONAL ROUGH SAWN BRACE, DOUGLAS FIR

## SIDE