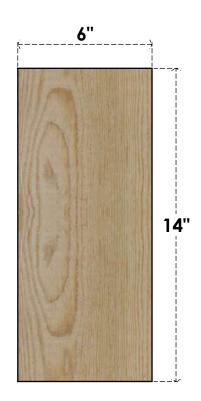

## BRC06X06X14TRA00RDF

6"W X 6"D X 14"H TRADITIONAL ROUGH SAWN BRACE, DOUGLAS FIR

## FRONT

**EKENA MILLWORK** 2300 WEST MAIN ST. CLARKSVILLE, TX 75426 TOLL FREE: 866-607-0453 WWW.EKENAMILLWORK.COM

- 1. INSTALLATION TO BE COMPLETED IN ACCORDANCE WITH MANUFACTURER'S SPECIFICATIONS. 2. DRAWING MAY NOT BE TO SCALE