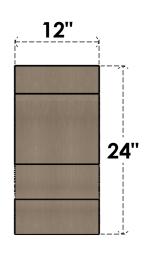

## **FRONT PROFILE**

### ITEM NUMBER: CORU12X24X24ASHRCPR

12"W X 24"D X 24"H SERIES 1 CLASSIC ASHEBORO ROUGH CEDAR TIMBERTHANE FAUX WOOD CORBEL, PRIMED