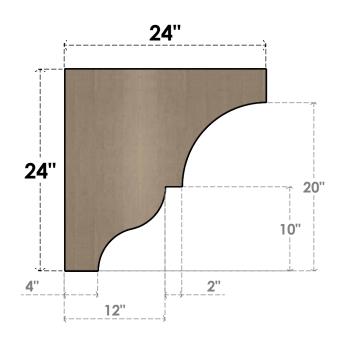

## **SIDE PROFILE**

### ITEM NUMBER: CORU12X24X24ASHRCPR

12"W X 24"D X 24"H SERIES 1 CLASSIC ASHEBORO ROUGH CEDAR TIMBERTHANE FAUX WOOD CORBEL, PRIMED