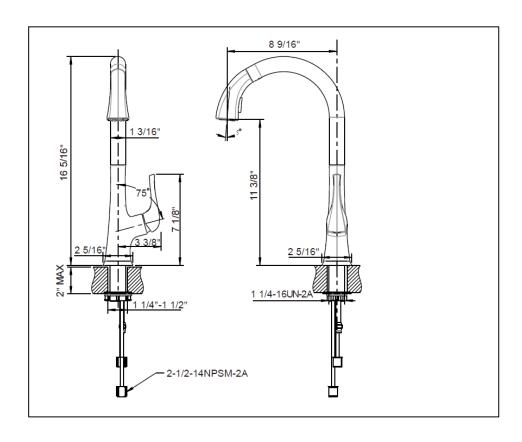

# STANDARD SPECIFICATIONS

- Zinc body
- Zinc handle
- Brass spout
- Kerox 25mm Cartridge
- 2-function spray head
- 1/2"-14 NPSM Male inlet connections
- Quick connecting spray head hose