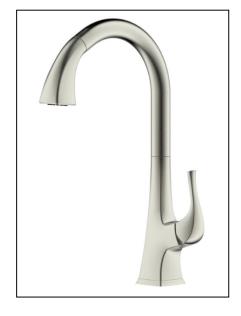

# **VARENNE**KITCHEN FAUCET

- Varenne Collection
- Pull-down Kitchen Faucet
- Single-Hole Installation

# STANDARD SPECIFICATIONS

- Zinc body
- Zinc handle
- Brass spout
- Kerox 25mm Cartridge
- 2-function spray head
- 1/2"-14 NPSM Male inlet connections
- Quick connecting spray head hose

## **FINISHES INCLUDE**

- Chrome (MFF-VARK1-CP)
- PVD Brushed Nickel (MFF-VARK1-BN)
- Oil rubbed bronze (MFF-VARK1-ORB)