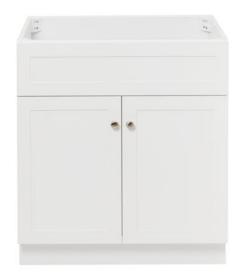

# **F030S**

## **BASE CABINET DIMENSIONS**

30" W x 21.5" D x 34.5" H

## **FEATURES**

- Solid wood frame & plywood panels
- Dovetail drawers and joints
- Soft closing doors & drawers