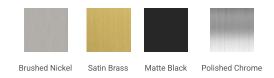

# **F030S**



## **BASE CABINET DIMENSIONS**

30" W x 21.5" D x 34.5" H

## **FEATURES**

- Solid wood frame & plywood panels
- Dovetail drawers and joints
- Soft closing doors & drawers

## HARDWARE FINISHES



## **AVAILABLE COLORS**



#### **FRONT VIEW**



#### SIDE VIEW



#### **PLAN VIEW**







## **OVERALL DIMENSIONS**

30.5" W x 22" D x 0.75" H

## **COUNTERTOP OPTIONS**



Carrara Marble CW2-031S-REC-CT

#### COUNTERTOP PLAN VIEW



## **FEATURES**

- Solid countertop with mitered edges & seams
- Undermount white rectangular sink
- Pre-drilled for 8" widespread faucet

#### **INCLUDED**

- Countertop
- Matching Backsplash
- Rectangle Sink

#### **EDGE SIDE VIEW**



# THREE DIMENSIONAL COUNTERTOP VIEW