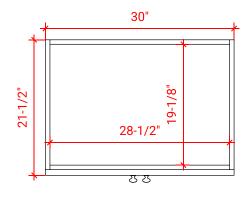

# **F030S**



## **BASE CABINET DIMENSIONS**

30" W x 21.5" D x 34.5" H

## **FEATURES**

- Solid wood frame & plywood panels
- Dovetail drawers and joints
- Soft closing doors & drawers

## HARDWARE FINISHES



## **AVAILABLE COLORS**



#### **FRONT VIEW**



#### SIDE VIEW



#### **PLAN VIEW**







## **OVERALL DIMENSIONS**

30.5" W x 22" D x 0.75" H

## **COUNTERTOP OPTIONS**



Carrara Marble CW2-031S-REC-CT

#### COUNTERTOP PLAN VIEW



## **FEATURES**

- Solid countertop with mitered edges & seams
- Undermount white rectangular sink
- Pre-drilled for 8" widespread faucet

#### **INCLUDED**

- Countertop
- Matching Backsplash
- Rectangle Sink

#### **EDGE SIDE VIEW**



# THREE DIMENSIONAL COUNTERTOP VIEW