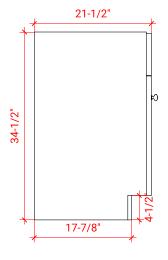

# **F030S**



## **BASE CABINET DIMENSIONS**

30" W x 21.5" D x 34.5" H

## **FEATURES**

- Solid wood frame & plywood panels
- Dovetail drawers and joints
- Soft closing doors & drawers

## HARDWARE FINISHES



## **AVAILABLE COLORS**



#### **FRONT VIEW**



#### SIDE VIEW



#### **PLAN VIEW**







## **OVERALL DIMENSIONS**

30.5" W x 22" D x 0.75" H

## **COUNTERTOP OPTIONS**



Carrara Marble CW2-031S-REC-CT

#### COUNTERTOP PLAN VIEW



## **FEATURES**

- Solid countertop with mitered edges & seams
- Undermount white rectangular sink
- Pre-drilled for 8" widespread faucet

#### **INCLUDED**

- Countertop
- Matching Backsplash
- Rectangle Sink

#### **EDGE SIDE VIEW**



# THREE DIMENSIONAL COUNTERTOP VIEW