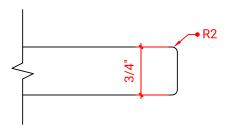

# **F030S**



## **BASE CABINET DIMENSIONS**

30" W x 21.5" D x 34.5" H

## **FEATURES**

- Solid wood frame & plywood panels
- Dovetail drawers and joints
- Soft closing doors & drawers

## HARDWARE FINISHES



## **AVAILABLE COLORS**



#### **FRONT VIEW**



#### SIDE VIEW



#### **PLAN VIEW**







## **OVERALL DIMENSIONS**

30.5" W x 22" D x 0.75" H

## **COUNTERTOP OPTIONS**



Carrara Marble CW2-031S-REC-CT

#### COUNTERTOP PLAN VIEW



## **FEATURES**

- Solid countertop with mitered edges & seams
- Undermount white rectangular sink
- Pre-drilled for 8" widespread faucet

#### **INCLUDED**

- Countertop
- Matching Backsplash
- Rectangle Sink

#### **EDGE SIDE VIEW**



# THREE DIMENSIONAL COUNTERTOP VIEW