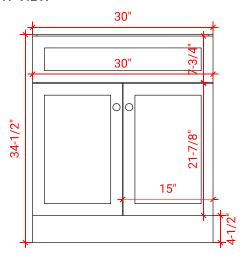

# **F030S**



## **BASE CABINET DIMENSIONS**

30" W x 21.5" D x 34.5" H

## **FEATURES**

- Solid wood frame & plywood panels
- Dovetail drawers and joints
- Soft closing doors & drawers

## HARDWARE FINISHES



## **AVAILABLE COLORS**



#### **FRONT VIEW**



#### SIDE VIEW



#### **PLAN VIEW**







## **OVERALL DIMENSIONS**

30.5" W x 22" D x 0.75" H

## **COUNTERTOP OPTIONS**



Carrara Marble CW2-031S-REC-CT

#### COUNTERTOP PLAN VIEW



## **FEATURES**

- Solid countertop with mitered edges & seams
- Undermount white rectangular sink
- Pre-drilled for 8" widespread faucet

#### **INCLUDED**

- Countertop
- Matching Backsplash
- Rectangle Sink

#### **EDGE SIDE VIEW**



# THREE DIMENSIONAL COUNTERTOP VIEW