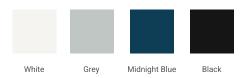

# **F030S**



## **BASE CABINET DIMENSIONS**

30" W x 21.5" D x 34.5" H

## **FEATURES**

- Solid wood frame & plywood panels
- Dovetail drawers and joints
- Soft closing doors & drawers

## HARDWARE FINISHES



## **AVAILABLE COLORS**



#### **FRONT VIEW**



#### SIDE VIEW



#### **PLAN VIEW**







## **OVERALL DIMENSIONS**

30.5" W x 22" D x 0.75" H

## **COUNTERTOP OPTIONS**



Carrara Marble CW2-031S-REC-CT

#### COUNTERTOP PLAN VIEW



## **FEATURES**

- Solid countertop with mitered edges & seams
- Undermount white rectangular sink
- Pre-drilled for 8" widespread faucet

#### **INCLUDED**

- Countertop
- Matching Backsplash
- Rectangle Sink

#### **EDGE SIDE VIEW**



# THREE DIMENSIONAL COUNTERTOP VIEW