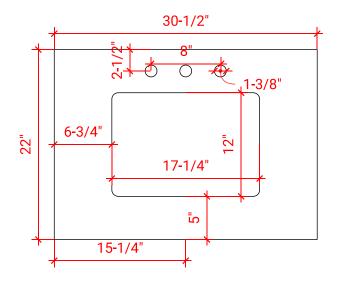

#### **PLAN VIEW**

## **OVERALL DIMENSIONS**

30.5" W x 22" D x 0.75" H

## **COUNTERTOP OPTIONS**

Carrara Marble CW2-031S-REC-CT

## **FEATURES**

- Solid countertop with mitered edges & seams
- Undermount white rectangular sink
- Pre-drilled for 8" widespread faucet