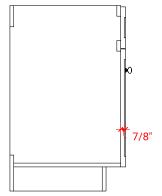

# **F030S**



## **BASE CABINET DIMENSIONS**

30" W x 21.5" D x 34.5" H

## **FEATURES**

- Solid wood frame & plywood panels
- Dovetail drawers and joints
- Soft closing doors & drawers

## HARDWARE FINISHES



## **AVAILABLE COLORS**



#### **FRONT VIEW**



#### SIDE VIEW



#### **PLAN VIEW**







## **OVERALL DIMENSIONS**

30.5" W x 22" D x 0.75" H

## **COUNTERTOP OPTIONS**



Carrara Marble CW2-031S-REC-CT

#### COUNTERTOP PLAN VIEW



## **FEATURES**

- Solid countertop with mitered edges & seams
- Undermount white rectangular sink
- Pre-drilled for 8" widespread faucet

#### **INCLUDED**

- Countertop
- Matching Backsplash
- Rectangle Sink

#### **EDGE SIDE VIEW**



# THREE DIMENSIONAL COUNTERTOP VIEW