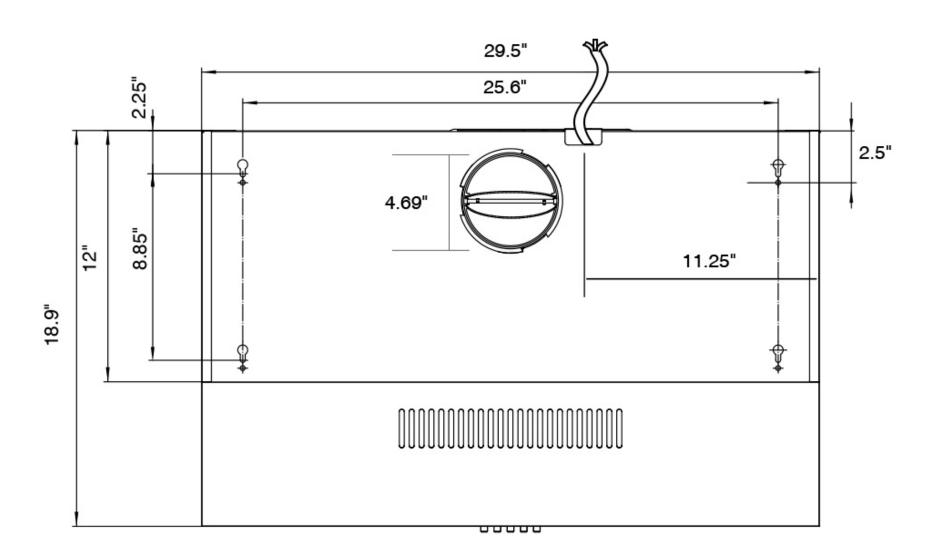

| 75W                                                                          |
| Included<br>Components | Bulb(s), Damper, Exhaust Vent, Fan<br>Hardware, Installation Kit, Power Cord |

### **COS-5U30**

Presenting this modern European-style range hood, Cosmo's COS-5U30 is powered by efficient airflow suction, aluminum mesh filters and LED lights for better visibility while cooking.







#### **Features**

- $\cdot$  Designed for under cabinet mounting
- · 3 fan speeds
- Push button controls
- · 2 CLEAR-FLOW® mesh filters
- $\cdot$  2 Front LED lights
- $\cdot$  65 dB for quiet operation
- $\cdot$  Top or back vented
- · Convertible to ductless operation with carbon filter kit (sold separately)



See Page 2 for dimensions





**COS-5U30** Range Hood



### **FRONT**



## **REAR**



TOP

Dimensions (WxDxH): 29.5" x 18.9" x 5.4"