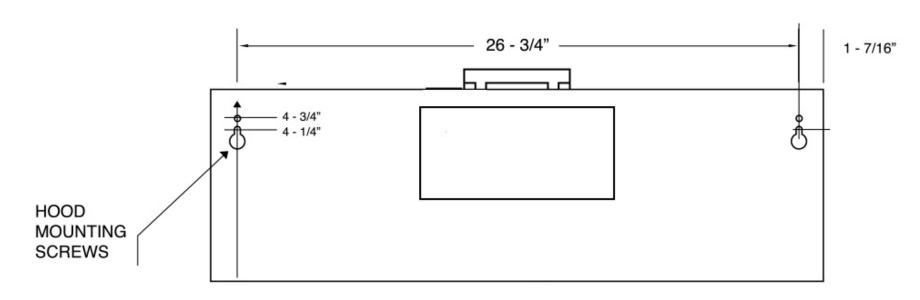

See Page 2 for dimensions

**COS-5U30** Range Hood

## **REAR**

TOP

Dimensions (WxDxH): 29.5" x 18.9" x 5.4"