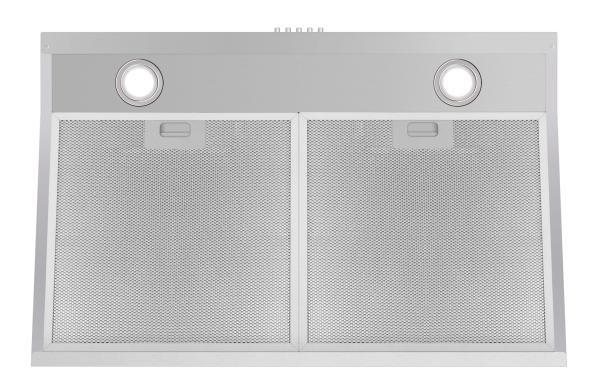

|
| Wattage                | 75W                                                                          |
| Included<br>Components | Bulb(s), Damper, Exhaust Vent, Fan<br>Hardware, Installation Kit, Power Cord |

### **COS-5U30**

Presenting this modern European-style range hood, Cosmo's COS-5U30 is powered by efficient airflow suction, aluminum mesh filters and LED lights for better visibility while cooking.







#### **Features**

- $\cdot$  Designed for under cabinet mounting
- · 3 fan speeds
- Push button controls
- · 2 CLEAR-FLOW® mesh filters
- $\cdot$  2 Front LED lights
- $\cdot$  65 dB for quiet operation
- $\cdot$  Top or back vented
- · Convertible to ductless operation with carbon filter kit (sold separately)



See Page 2 for dimensions





**COS-5U30** Range Hood



### **FRONT**



## **REAR**



TOP

Dimensions (WxDxH): 29.5" x 18.9" x 5.4"