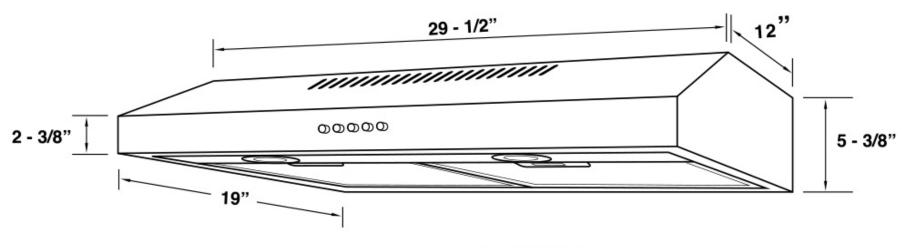

See Page 2 for dimensions

**COS-5U30** Range Hood

## **REAR**

TOP

Dimensions (WxDxH): 29.5" x 18.9" x 5.4"