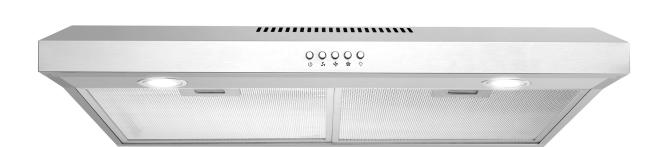

### **COS-5U30**

Presenting this modern European-style range hood, Cosmo's COS-5U30 is powered by efficient airflow suction, aluminum mesh filters and LED lights for better visibility while cooking.

#### **Features**

- $\cdot$  Designed for under cabinet mounting
- · 3 fan speeds
- Push button controls
- · 2 CLEAR-FLOW® mesh filters
- $\cdot$  2 Front LED lights
- $\cdot$  65 dB for quiet operation
- $\cdot$  Top or back vented
- · Convertible to ductless operation with carbon filter kit (sold separately)

### **FRONT**