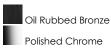

#### PRODUCT DESCRIPTION

Symmetry in design captures the essence of the Elle collection. Graceful sweeping arms finished in either Polished Chrome or Oil-Rubbed Bronze support a bold Frosted glass. Xenon lamps supply a bright, natural light.



#### **MEASUREMENTS**

**DIMENSION** : 29" W x 5.25" H x 6" Ext : 4.49" W x 6.5" H x 2.9" HCO **BACK PLATE** 

HANGING WEIGHT : 10.58 lb

#### LAMPING

INPUT VOLTAGE : 120V

: 1,800 Rated LUMENS

BULB : 4 x 40W Xenon G9, 160W Total

BULB INCLUDED : (Included) DIMMABLE : Yes COLOR\_TEMP : 2900K

## **FINISHES OPTION**



## **GLASS**

Frosted FT

# MATERIAL

Steel, Glass

# **RATINGS**

**CETLUS** 

Damp Location







INSTALL UP/DOWN: Up RATED LIFE 2000 Hours **OPERATING TEMPERATURE:** -20°C (-4°F), 40°C (104°F)

Always consult a qualified electrician before installing any lighting product.



# WESTERN DISTRIBUTION CENTER (HEADQUARTER) 253 NORTH VINELAND AVE I CITY OF INDUSTRY, CA 91746

4200 SHIRLEY DR. I ATLANTA, GA 30336

P. 626.956.4200 | F. 626.956.4225 | maximlighting.com