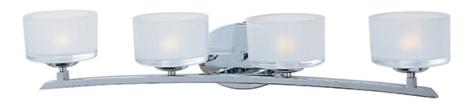

#### PRODUCT DESCRIPTION

Symmetry in design captures the essence of the Elle collection. Graceful sweeping arms finished in either Polished Chrome or Oil-Rubbed Bronze support a bold Frosted glass. Xenon lamps supply a bright, natural light.

#### **MEASUREMENTS**

**DIMENSION** : 29" W x 5.25" H x 6" Ext : 4.49" W x 6.5" H x 2.9" HCO **BACK PLATE** 

HANGING WEIGHT : 10.58 lb

#### LAMPING

INPUT VOLTAGE : 120V

: 1,800 Rated LUMENS

BULB : 4 x 40W Xenon G9, 160W Total

BULB INCLUDED : (Included) DIMMABLE : Yes COLOR\_TEMP : 2900K

## **GLASS**

Frosted FT