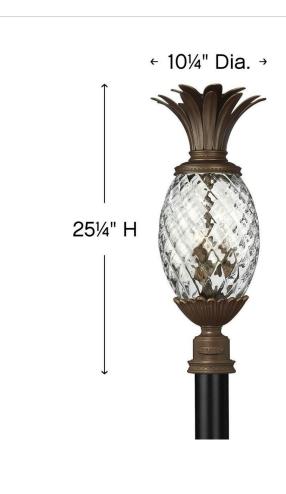

## MEDIUM POST OR PIER MOUNT LANTERN

A Hinkley classic, the ornate Plantation collection features exceptional pineapple shaped optic glass, durable aluminum construction and elaborate, decorative cast detailing to create a noble statement.

| DETAILS   |               |
|-----------|---------------|
| FINISH:   | Copper Bronze |
| MATERIAL: | Solid Brass   |
| GLASS:    | Clear Optic   |

| DIMENSIONS |       |
|------------|-------|
| WIDTH:     | 10.3" |
| HEIGHT:    | 25.3" |
| WEIGHT:    | 20lb  |