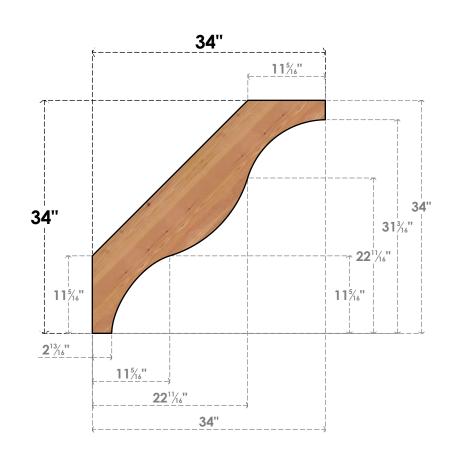

BRC04X34X34FST00SWR

3 1/2"W X 34"D X 34"H FUNSTON SMOOTH BRACE, WESTERN RED CEDAR

SIDE

FRONT

NOTES 1. INSTALLATION TO BE COMPLETED IN ACCORDANCE WITH MANUFACTURER'S SPECIFICATIONS. 2. DRAWING MAY NOT BE TO SCALE