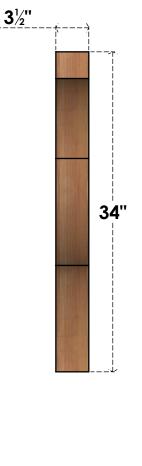

BRC04X34X34FST00SWR

3 1/2"W X 34"D X 34"H FUNSTON SMOOTH BRACE, WESTERN RED CEDAR

SIDE

FRONT

NOTES 1. INSTALLATION TO BE COMPLETED IN ACCORDANCE WITH MANUFACTURER'S SPECIFICATIONS. 2. DRAWING MAY NOT BE TO SCALE