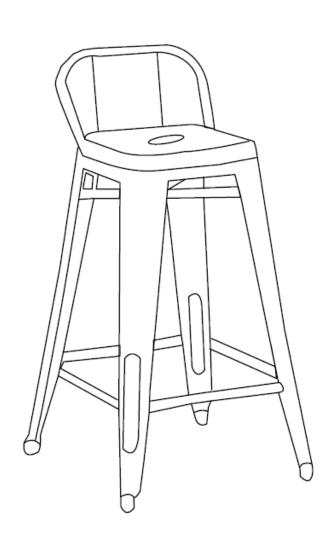

# RAYNE / JOSEPHINE / KEELEY

## **30 INCH METAL BAR STOOL**

MODEL # AXCRAY30-01-GBL









## Questions, problems, assembly help, missing parts?

No need to return the product, we will gladly help and ship your replacement parts free of charge
Please call Customer Service at 1-866-518-0120 ext. 262
Monday to Friday between 9 am – 4 pm EST
or go to

www.simpli-home.com/parts request

| In order to assist you in a timely manner, please have the following information ready: |                       |
|-----------------------------------------------------------------------------------------|-----------------------|
| Model #                                                                                 | Part Number or Letter |
| Purchased at                                                                            | _Date of Purchase     |

If you wish to return the produc