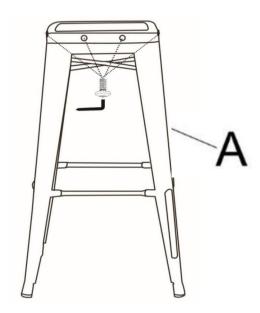

## **ASSEMBLY**

STEP 1

Remove the Allen Key Screws (1) from Seat (A) using Allen Key (2).

Attach Back (B) to Seat (A) with Allen Key Screws (1). Use Allen Key (2) to tighten.