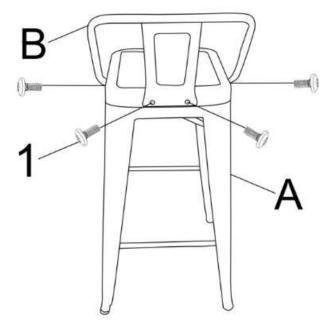

## **ASSEMBLY**

STEP 1

Remove the Allen Key Screws (1) from Seat (A) using Allen Key (2).

Attach Back (B) to Seat (A) with Allen Key Screws (1). Use Allen Key (2) to tighten.