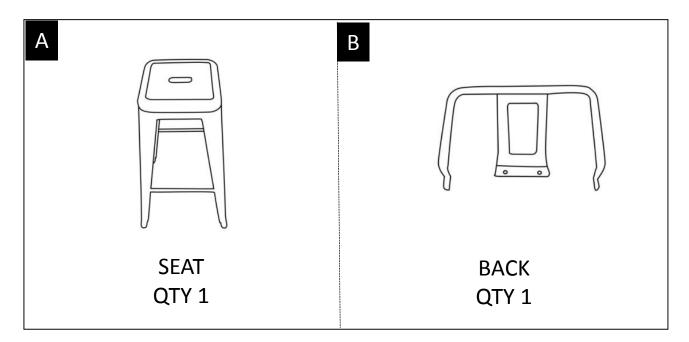

wder coat layer protects the metal from oxidizing, corrosion, tarnishing and scratching and keeps it looking good for years to come.

#### To help protect your metal furniture, follow these steps:

- Wipe down the surface with a damp, soft cloth.
- Wipe up spills promptly. Clean with a dry cloth.
- Do not use abrasive cleaners, chemical solvents, strong detergents, cleaners with bleach, and furniture polish.
- Use soft felt base coasters, placemats to help prevent scratches.
- Keep furniture out of direct sunlight, which can cause cracking or roughness on the protective layer.
- If it can be avoided, do not put furniture near heating vents. Keep the furniture 3 to 4 inches away from the wall, giving heat and air space to circulate.

## **PRE-ASSEMBLY INFORMATION**

#### PARTS DESCRIPTION



#### HARDWARE DESCRIPTION



**NEED HELP?** For help with assembly or if you are missing a part, Please call customer service at 1-866-518-0120 ext. 262 (9 am to 4 pm EST)

## **ASSEMBLY**

STEP 1



Remove the Allen Key Screws (1) from Seat (A) using Allen Key (2).





Attach Back (B) to Seat (A) with Allen Key Screws (1). Use Allen Key (2) to tighten.





#### **WARRANTY**

Thank you for purchasing a **Simpli Home – Wyndenhall – Brooklyn + Max** product. These products have been made to demanding, high-quality standards and are guaranteed for domestic use against manufacturing faults for a period of 12 months from the date of purchase. This warranty does not affect your statutory rights.

In case of any malfunction of your product (failure, missing parts, etc.) please contact us at o