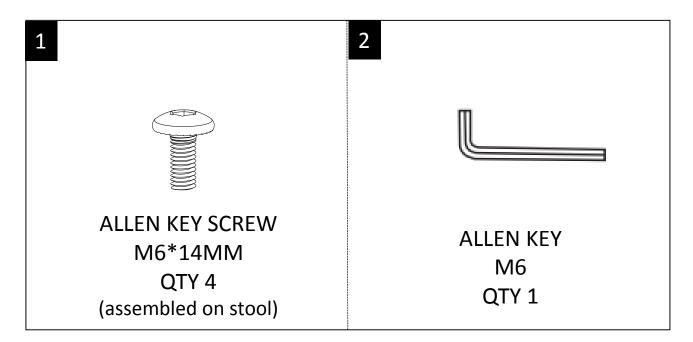

#### HARDWARE DESCRIPTION

**NEED HELP?** For help with assembly or if you are missing a part, Please call customer service at 1-866-518-0120 ext. 262 (9 am to 4 pm EST)