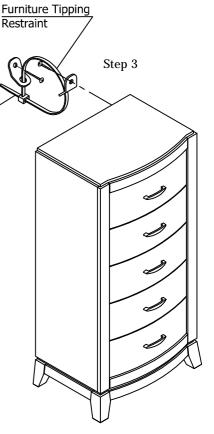

|                           |   |

Thank you for purchasing this quality product. Be sure to check all packing materials carefully for small parts which may have come loose inside the carton during shipment. Identify and count all parts and compare with the parts List Below.



## PARTS LIST

| NO. | SKETCH   | DESCRIPTION    | Q'TY |
|-----|----------|----------------|------|
| A   |          | Lingerie Chest | 1pc  |
| В   |          | Front leg      | 2pcs |
| С   | <b>₽</b> | Back leg (L/R) | 2pcs |

## HARDWARE LIST

| NO. | SKETCH | HARDWARE  | Q'TY |
|-----|--------|-----------|------|
| a   |        | 1/4"x2"   | 8pcs |
| b   | 0      | 1/4"      | 8pcs |
| С   | 0      | 1/4"x19mm | 8pcs |
| d   |        | 4mm       | 1pc  |
| e   | Q C    |           | 1set |



Step 2



MADE IN VIETNAM