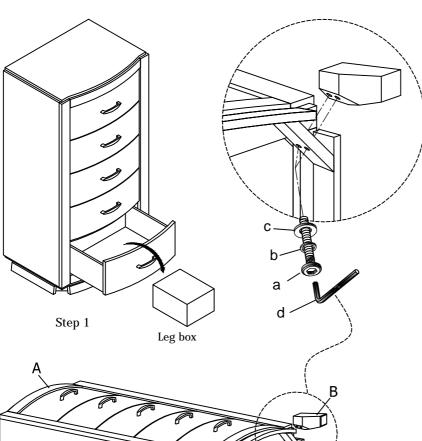

## PARTS LIST

| NO. | SKETCH   | DESCRIPTION    | Q'TY |
|-----|----------|----------------|------|
| A   |          | Lingerie Chest | 1pc  |
| В   |          | Front leg      | 2pcs |
| С   | <b>₽</b> | Back leg (L/R) | 2pcs |

## HARDWARE LIST

| NO. | SKETCH | HARDWARE  | Q'TY |
|-----|--------|-----------|------|
| a   |        | 1/4"x2"   | 8pcs |
| b   | 0      | 1/4"      | 8pcs |
| С   | 0      | 1/4"x19mm | 8pcs |
| d   |        | 4mm       | 1pc  |
| e   | Q C    |           | 1set |