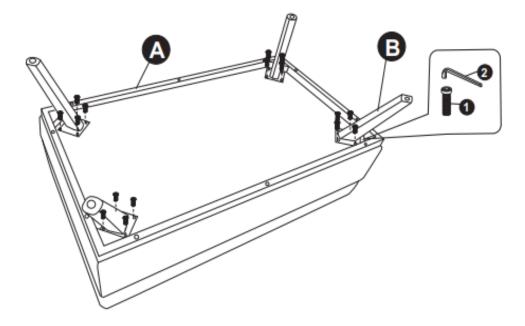

#### STEP 1

1. Place the Ottoman (A) upside down on a smooth, flat surface.

2. Attach the Feet B and Allen Key Bolts 1 to each corner.

3. Use Allen Key (2) to tighten.