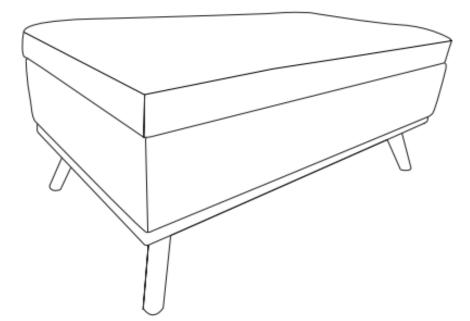

nd dry.

For heavy soiling, dampen a soft white cloth or soft bristle brush.

Use care as scrubbing can damage the surface.

More difficult stains can be treated, but this should be occasional, not daily cleaning. ANY cleaning solution used must be removed with clean water and a clean white cloth. Cleaning residue left on the material can cause it to dry out and crack or affect the color.

DO NOT use any cleaners with corrosive ingredients (lye, acids or ammonia).

### PRE-ASSEMBLY INFORMATION

#### MODEL # AXCOT267LT-DTP



## ASSEMBLY

#### MODEL # AXCOT267LT-DTP

#### STEP 1



1. Place the Ottoman (A) upside down on a smooth, flat surface.

2. Attach the Feet B and Allen Key Bolts 1 to each corner.

3. Use Allen Key (2) to tighten.

## ASSEMBLY

## MODEL # AXCOT267LT-DTP

#### STEP 2



1. Turn Ottoman A right side up.

# SIMPLIHOME®

## WARRANTY

Thank you for purchasing a **Simpli Home – Wyndenhall – Brooklyn + Max** product. These products have been made to demanding, high-quality standards and are guaranteed for domestic use against manufacturing faults for a period of 12 months from the date of purchase. This warranty does not affect your statutory rights.

In case of any malfunction of your product (failure, missing parts, etc.) please contact us at our toll-free service line at 1-866-518-0120, Monday to Friday, from 9 AM to 5 PM EST or visit our website at <u>www.simpli-home.com</u> to submit a parts request.

We reserve the right to repair or replace the defective product, at our discretion.

This product is guaranteed for 12 months if used for normal purposes.