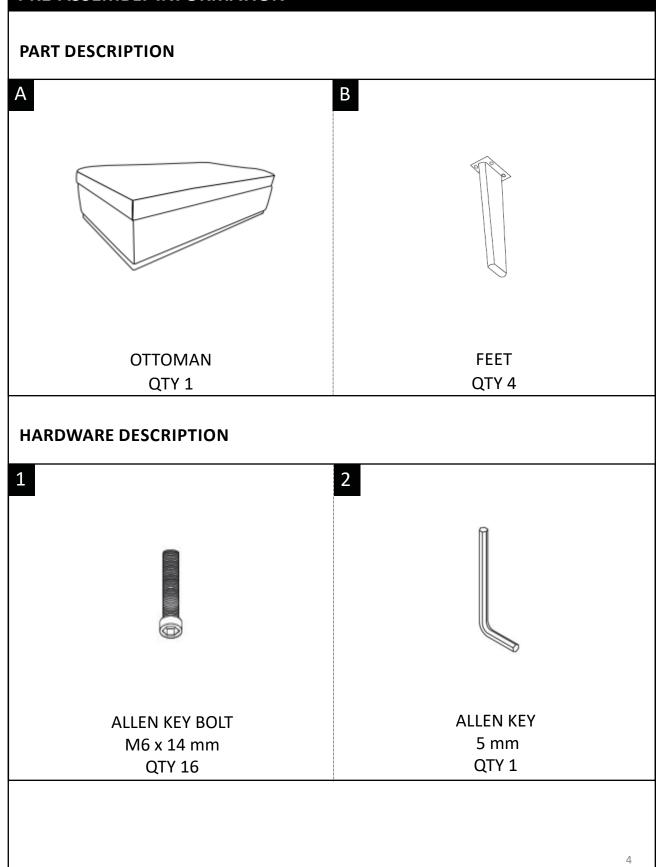

ue to avoid damage.

May require 2 people for ease of assembly.

## CARE and MAINTENANCE

Wipe regularly with clean water and a damp, clean, soft white cloth. General cleaning can be done as needed with a mild detergent and water solution. Always rinse with clean water and dry.

For heavy soiling, dampen a soft white cloth or soft bristle brush.

Use care as scrubbing can damage the surface.

More difficult stains can be treated, but this should be occasional, not daily cleaning. ANY cleaning solution used must be removed with clean water and a clean white cloth. Cleaning residue left on the material can cause it to dry out and crack or affect the color.

DO NOT use any cleaners with corrosive ingredients (lye, acids or ammonia).

### PRE-ASSEMBLY INFORMATION

#### MODEL # AXCOT267LT-DTP



## ASSEMBLY

#### MODEL # AXCOT267LT-DTP

#### STEP 1



1. Place the Ottoman (A) upside down on a smooth, flat surface.

2. Attach the Feet B and Allen Key Bolts 1 to each corner.

3. Use Allen Key (2) to tighten.

## ASSEMBLY

## MODEL # AXCOT267LT-DTP

#### STEP 2



1. Turn Ottoman A right side up.

# SIMPLIHOME®

## WARRANTY

Thank you for purchasing a **Simpli Home – Wyndenhall – Brooklyn + Max** product. These products have been made to demanding, high-quality standards and are guaranteed for domestic use against manufacturing faults for a period of 12 months from the date of purchase. This warranty does not affect your statutory rights.

In case of any malfunction of your product (failure, missing parts, etc.) please contact us at our toll-free service line at 1-866-518-0120, Mon