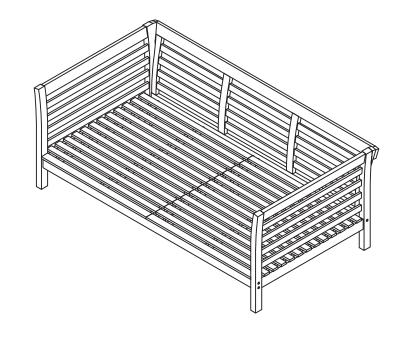

Step 1: attach the seat (B) to the back (A) by using the Allen Screw (E2) and tighten with the Allen Key (E4).

Step 2: attach the left side (D) to the seat and back as shown on the picture. Then fit by Allen Bolt (E1) and Allen Screw (E2) by using the Allen Key (E4). Repeat again with the right side (C).Tighten all bolts with the Allen Key (E4).