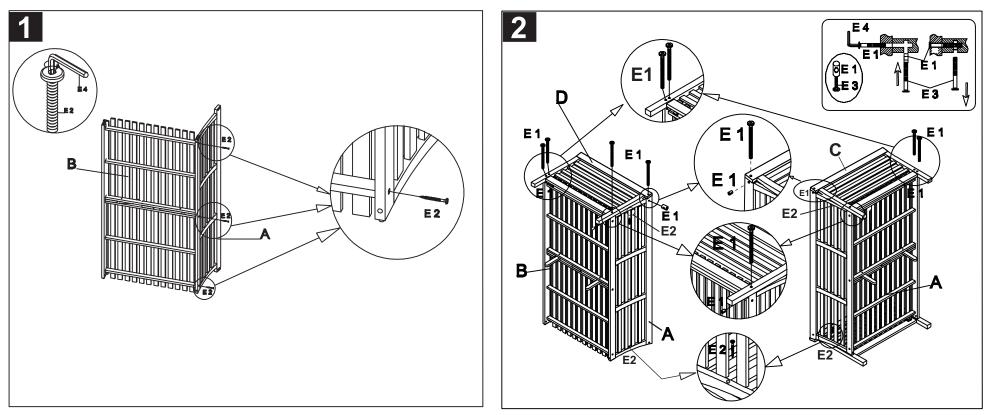

Step 1: attach the seat (B) to the back (A) by using the Allen Screw (E2) and tighten with the Allen Key (E4).

Step 2: attach the left side (D) to the seat and back as shown on the picture. Then fit by Allen Bolt (E1) and Allen Screw (E2) by using the Allen Key (E4). Repeat again with the right side (C).Tighten all bolts with the Allen Key (E4).