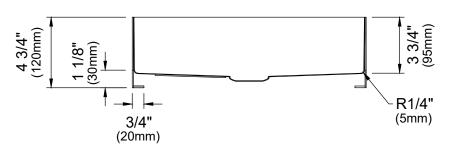

Model: CCV350

Shown in Gunmetal Grey/Brushed Copper

| Series               | Cinox                 |
|----------------------|-----------------------|
| Material             | T-304 Stainless Steel |
| Installation Type    | Vessel                |
| Configuration/Style  | Round Vessel          |
| Finish               | Brushed               |
| Overall Dimensions   | Ø15 3/4" x 4 3/4"     |
| Bowl Dimensions      | Ø15 1/2" x 3 3/4"     |
| Drain Size           | 1 3/4"                |
| Template Included    | No                    |
| Clips Included       | No                    |
| Accessories Included | Pop-up drain - PU25   |
| Resistant to         | Stains, heat          |
| Drain Location       | Center                |