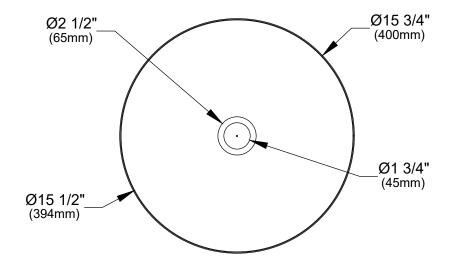

Model: CCV350

Shown in Gunmetal Grey/Brushed Copper

| Series               | Cinox                 |
|----------------------|-----------------------|
| Material             | T-304 Stainless Steel |
| Installation Type    | Vessel                |
| Configuration/Style  | Round Vessel          |
| Finish               | Brushed               |
| Overall Dimensions   | Ø15 3/4" x 4 3/4"     |
| Bowl Dimensions      | Ø15 1/2" x 3 3/4"     |
| Drain Size           | 1 3/4"                |
| Template Included    | No                    |
| Clips Included       | No                    |
| Accessories Included | Pop-up drain - PU25   |
| Resistant to         | Stains, heat          |
| Drain Location       | Center                |