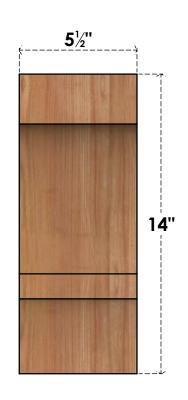

## BRC06X06X14BOA00SWR

5 1/2"W X 6"D X 14"H BALBOA SMOOTH BRACE, WESTERN RED CEDAR

SIDE

## **FRONT**

**EKENA MILLWORK** 2300 WEST MAIN ST. CLARKSVILLE, TX 75426 TOLL FREE: 866-607-0453 WWW.EKENAMILLWORK.COM