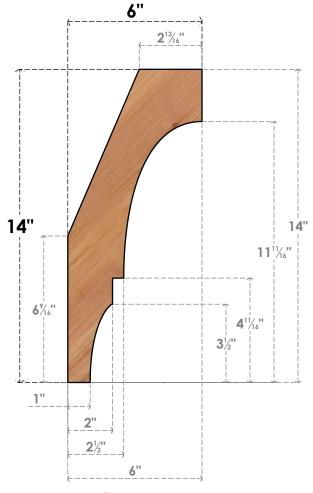

## BRC06X06X14BOA00SWR

5 1/2"W X 6"D X 14"H BALBOA SMOOTH BRACE, WESTERN RED CEDAR

SIDE

## **NOTES**

- 1. INSTALLATION TO BE COMPLETED IN ACCORDANCE WITH MANUFACTURER'S SPECIFICATIONS.
  2. DRAWING MAY NOT BE TO SCALE
- 3. THIS DRAWING IS INTENDED FOR DESIGN AND PLANNING PURPOSES ONLY.
- 4. ALL INFORMATION CONTAINED HEREIN WAS CURRENT AT THE TIME OF DEVELOPMENT BUT MUST BE REVIEWED AND APPROVED BY THE PRODUCT MANUFACTURER TO BE CONSIDERED ACCURATE.
- 5. PRODUCTS ARE NOT KILN DRIED. THIS ITEM IS UNIQUE AND WILL CONTAIN THE NATURAL VARIATIONS THAT THE WOOD SPECIES OFFERS. THIS MAY RESULT IN VARIATIONS UP TO 1/4"