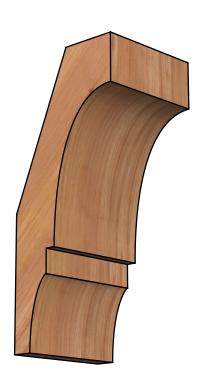

## BRC06X06X14BOA00SWR

5 1/2"W X 6"D X 14"H BALBOA SMOOTH BRACE, WESTERN RED CEDAR

SIDE