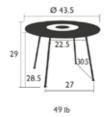

Stacking: x 4 (Height—stacked: 100 IN.)

572147 Anthracite

5761 - TABLE (Ø 43 IN.)

Perforated, laser-cut electro-galvanized steel table top Steel tube base Weight: 49 lbs

5762 - OVAL TABLE (63 X 35 IN.)

DESIGN BY FRÉDÉRIC SOFIA