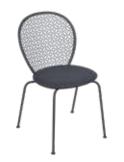

DESIGN BY FRÉDÉRIC SOFIA

Perforated, laser-cut electro-galvanized steel backrest Steel tube base

High-resistance polyurethane foam seat (2.5 lb/ft3) Seat covered with Skaï® outdoor imitation leather: Weight: 6.5 lbs

Stacking: x 4 (Height—stacked: 100 IN.)

572147 Anthracite

5761 - TABLE (Ø 43 IN.)

Perforated, laser-cut electro-galvanized steel table top Steel tube base Weight: 49 lbs

5762 - OVAL TABLE (63 X 35 IN.)

DESIGN BY FRÉDÉRIC SOFIA