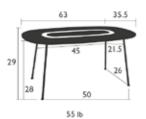

Perforated, laser-cut electro-galvanized steel table top Steel tube base Weight: 55 lbs