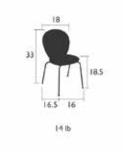

DESIGN BY FRÉDÉRIC SOFIA

Perforated, laser-cut electro-galvanized steel backrest Steel tube base

High-resistance polyurethane foam seat (2.5 lb/ft3) Seat covered with Skaï® outdoor imitation leather: Weight: 6.5 lbs

Stacking: x 4 (Height—stacked: 100 IN.)

572147 Anthracite

5761 - TABLE (Ø 43 IN.)

Perforated, laser-cut electro-galvanized steel table top Steel tube base Weight: 49 lbs

5762 - OVAL TABLE (63 X 35 IN.)

DESIGN BY FRÉDÉRIC SOFIA