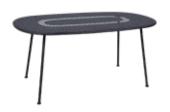

Stacking: x 4 (Height—stacked: 100 IN.)

572147 Anthracite

5761 - TABLE (Ø 43 IN.)

Perforated, laser-cut electro-galvanized steel table top Steel tube base Weight: 49 lbs

5762 - OVAL TABLE (63 X 35 IN.)

DESIGN BY FRÉDÉRIC SOFIA

Perforated, laser-cut electro-galvanized steel table top Steel tube base Weight: 55 lbs