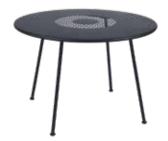

Stacking: x 4 (Height—stacked: 100 IN.)

572147 Anthracite

5761 - TABLE (Ø 43 IN.)

Perforated, laser-cut electro-galvanized steel table top Steel tube base Weight: 49 lbs

5762 - OVAL TABLE (63 X 35 IN.)

DESIGN BY FRÉDÉRIC SOFIA