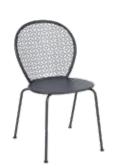

## ORETTE

5711 - CHAIR

DESIGN BY FRÉDÉRIC SOFIA

Electro-galvanized steel seat Perforated, laser-cut electro-galvanized steel backrest Steel tube base

Weight: 13 lbs

Stacking: x 4 (Height—stacked: 37 IN.)

5721 - PADDED CHAIR