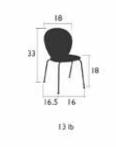

## ORETTE

5711 - CHAIR

DESIGN BY FRÉDÉRIC SOFIA

Electro-galvanized steel seat Perforated, laser-cut electro-galvanized steel backrest Steel tube base

Weight: 13 lbs

Stacking: x 4 (Height—stacked: 37 IN.)

5721 - PADDED CHAIR