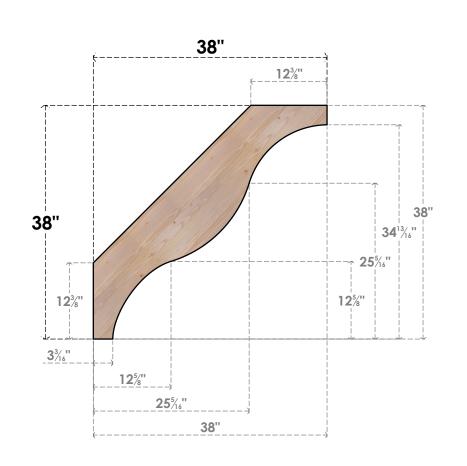

## BRC06X38X38FST00SDF

5 1/2"W X 38"D X 38"H FUNSTON SMOOTH BRACE, DOUGLAS FIR

SIDE