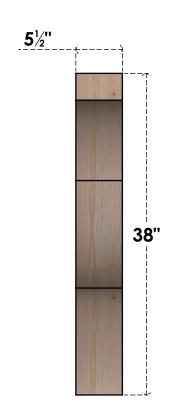

## BRC06X38X38FST00SDF

5 1/2"W X 38"D X 38"H FUNSTON SMOOTH BRACE, DOUGLAS FIR

SIDE

## **FRONT**

**EKENA MILLWORK** 2300 WEST MAIN ST. CLARKSVILLE, TX 75426 TOLL FREE: 866-607-0453 WWW.EKENAMILLWORK.COM