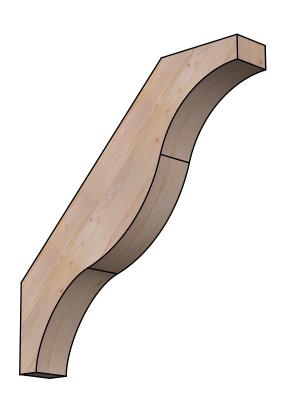

## BRC06X38X38FST00SDF

5 1/2"W X 38"D X 38"H FUNSTON SMOOTH BRACE, DOUGLAS FIR

SIDE