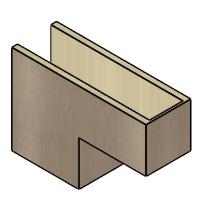

# **ISOMETRIC**

**EKENA MILLWORK** 2300 WEST MAIN ST. CLARKSVILLE, TX 75426 TOLL FREE: 866-607-0453 WWW.EKENAMILLWORK.COM

GENERATED DATE: 01/27/2023

- 1. INSTALLATION TO BE COMPLETED IN ACCORDANCE WITH MANUFACTURER'S SPECIFICATIONS.

#### ITEM NUMBER: CORU08X24X16CHPRCPR

8"W X 24"D X 16"H SERIES 3 CLASSIC CHAPEL HILL ROUGH CEDAR TIMBERTHANE FAUX WOOD CORBEL, PRIMED