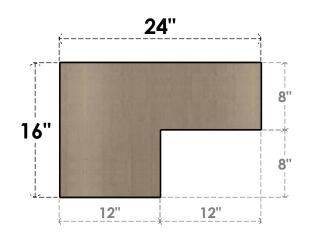

### SIDE PROFILE

#### ITEM NUMBER: CORU08X24X16CHPRCPR

8"W X 24"D X 16"H SERIES 3 CLASSIC CHAPEL HILL ROUGH CEDAR TIMBERTHANE FAUX WOOD CORBEL, PRIMED