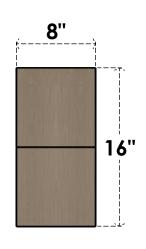

# **FRONT PROFILE**

#### ITEM NUMBER: CORU08X24X16CHPRCPR

8"W X 24"D X 16"H SERIES 3 CLASSIC CHAPEL HILL ROUGH CEDAR TIMBERTHANE FAUX WOOD CORBEL, PRIMED