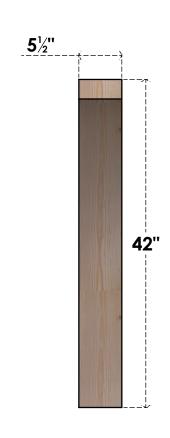

## BRC06X42X42THR00SDF

5 1/2"W X 42"D X 42"H THORTON SMOOTH BRACE, DOUGLAS FIR

SIDE