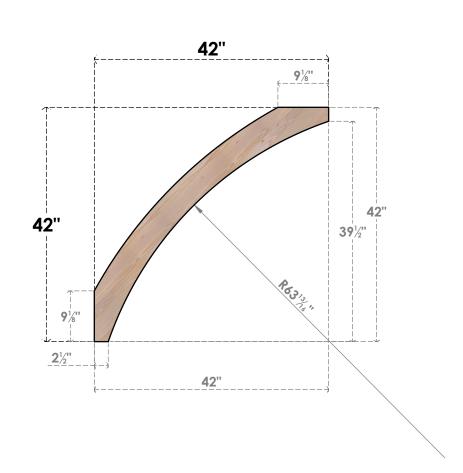

## BRC06X42X42THR00SDF

5 1/2"W X 42"D X 42"H THORTON SMOOTH BRACE, DOUGLAS FIR

SIDE