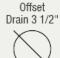

23" x 17 7/8" x 9"
24" Minimum Cabinet Size
14-, 16- or 18-Gauge Steel Available
Certified High-Quality 304 Stainless Steel
Offset Drain
Thick Sound Dampener Rubber Pad
Fully Insulated
Cardboard Cutout Template Included
Installation Hardware Included
cUPC Certified (Uniform Plumbing Code)
Lifetime Warranty
SinkLink installation piece included