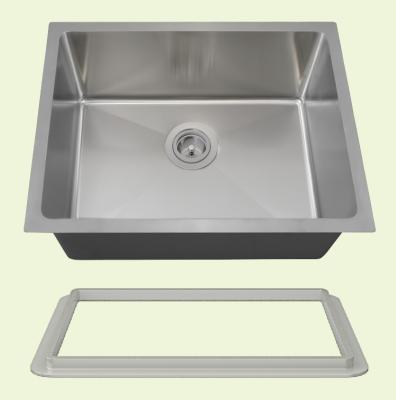

## Stainless Steel

Stainless Steel is the most popular choice for today's kitchens due to its clean look and durability. The beautiful brushed satin finish helps to hide small scratches that may occur over the lifetime of the sink. Our Stainless Steel sinks are made from high quality 14, 16, 18 or 20 gauge steel. Most models are made of one piece construction that ensures the sturdiest kitchen sink you will find. Our sinks are made from 300-series stainless steel and are guaranteed not to rust or stain. Each sink is fully insulated and has a sound dampening pad. Our stainless steel sinks are backed by a limited lifetime warranty. This sink can be mounted under a laminate countertop with the included SinkLink installation piece, creating a sleek look. Offered in white, black or gray, the SinkLink is constructed from thick durable plastic and acts as a secure barrier that keeps the foundation of the laminate countertop dry.

23" x 17 7/8" x 9"
24" Minimum Cabinet Size
14-, 16- or 18-Gauge Steel Available
Certified High-Quality 304 Stainless Steel
Offset Drain
Thick Sound Dampener Rubber Pad
Fully Insulated
Cardboard Cutout Template Included
Installation Hardware Included
cUPC Certified (Uniform Plumbing Code)
Lifetime Warranty
SinkLink installation piece included