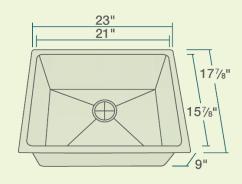

23" x 17 7/8" x 9"
24" Minimum Cabinet Size
14-, 16- or 18-Gauge Steel Available
Certified High-Quality 304 Stainless Steel
Offset Drain
Thick Sound Dampener Rubber Pad
Fully Insulated
Cardboard Cutout Template Included
Installation Hardware Included
cUPC Certified (Uniform Plumbing Code)
Lifetime Warranty
SinkLink installation piece included