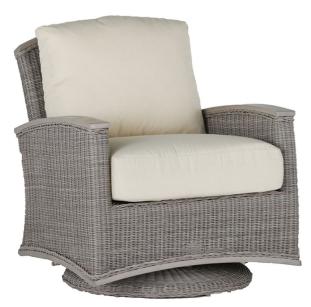

## ASTORIA SWIVEL GLIDER

The Astoria Swivel Glider is the ultimate in outdoor living comfort. With sleek aluminum detailing and UV-resistant resin wicker over a heavy-gauge aluminum frame, this chair is built to withstand the outdoor elements. The glider features an easy turning and gliding motion, and it is accented with an antiqued application and fine braiding detail for the utmost in quality and style.