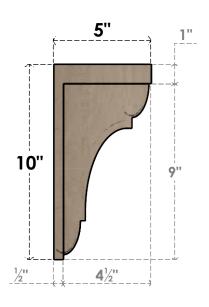

#### ITEM NUMBER: CORU05X05X10BRYRCPR

5"W X 5"D X 10"H SERIES 2 WIDE BRYANT ROUGH CEDAR TIMBERTHANE FAUX WOOD CORBEL, PRIMED

### SIDE PROFILE