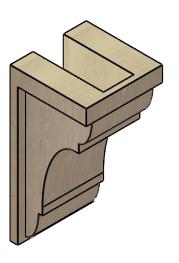

#### ITEM NUMBER: CORU05X05X10BRYRCPR

5"W X 5"D X 10"H SERIES 2 WIDE BRYANT ROUGH CEDAR TIMBERTHANE FAUX WOOD CORBEL, PRIMED

## **ISOMETRIC**

**EKENA MILLWORK** 2300 WEST MAIN ST. CLARKSVILLE, TX 75426 TOLL FREE: 866-607-0453 WWW.EKENAMILLWORK.COM

GENERATED DATE: 01/28/2023

- 1. INSTALLATION TO BE COMPLETED IN ACCORDANCE WITH MANUFACTURER'S SPECIFICATIONS.
  2. DRAWING MAY NOT BE TO SCALE
  3. THIS DRAWING IS INTENDED FOR DESIGN AND PLANNING PURPOSES ONLY.
  4. ALL INFORMATION CONTAINED HEREIN WAS CURRENT AT THE TIME OF DEVELOPMENT BUT MUST BE REVIEWED AND APPROVED BY THE PRODUCT MANUFACTURER TO BE CONSIDERED ACCURATE.
- 5. TIMBERTHANE ARCHITECTURAL PRODUCTS ARE MADE FROM HIGH DENSITY URETHANE AND COME FACTORY PRIMED