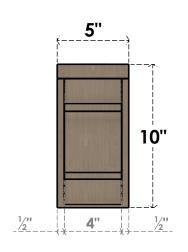

#### ITEM NUMBER: CORU05X05X10BRYRCPR

5"W X 5"D X 10"H SERIES 2 WIDE BRYANT ROUGH CEDAR TIMBERTHANE FAUX WOOD CORBEL, PRIMED

# FRONT PROFILE