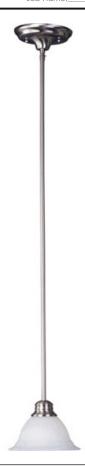

#### **MEASUREMENTS**

DIMENSION : 7" L x 7" W x 5.25" H

MAX OAH : 51.25" OAH CANOPY : 6" W x 1" H x 6" L

HANGING WEIGHT : 2.47 lb