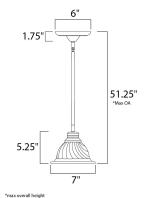

#### **MEASUREMENTS**

DIMENSION : 7" L x 7" W x 5.25" H

MAX OAH : 51.25" OAH CANOPY : 6" W x 1" H x 6" L

HANGING WEIGHT : 2.47 lb