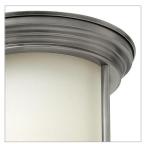

## SMALL FLUSH MOUNT

Hadley is a retro-styled collection available in four classic finish options: Antique Nickel, Brushed Bronze, Chrome and Oil Rubbed Bronze. The etched opal or clear one piece glass shade features a slim design that will complement a variety of decors.

| DETAILS   |                |
|-----------|----------------|
| FINISH:   | Antique Nickel |
| MATERIAL: | Steel          |
| GLASS:    | Etched Opal    |

| DIMENSIONS |      |
|------------|------|
| WIDTH:     | 7.8" |
| HEIGHT:    | 7"   |
| WEIGHT:    | 2lb  |