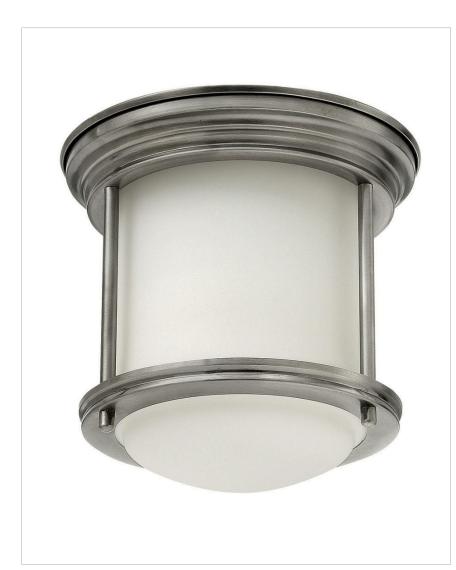

## **HADLEY**

## 3300AN

## SMALL FLUSH MOUNT

Hadley is a retro-styled collection available in four classic finish options: Antique Nickel, Brushed Bronze, Chrome and Oil Rubbed Bronze. The etched opal or clear one piece glass shade features a slim design that will complement a variety of decors.

| DETAILS   |                |
|-----------|----------------|
| FINISH:   | Antique Nickel |
| MATERIAL: | Steel          |
| GLASS:    | Etched Opal    |

| DIMENSIONS |      |
|------------|------|
| WIDTH:     | 7.8" |
| HEIGHT:    | 7"   |
| WEIGHT:    | 2lb  |