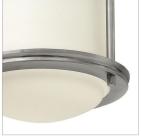

## SMALL FLUSH MOUNT

Hadley is a retro-styled collection available in four classic finish options: Antique Nickel, Brushed Bronze, Chrome and Oil Rubbed Bronze. The etched opal or clear one piece glass shade features a slim design that will complement a variety of decors.

| DETAILS   |                |
|-----------|----------------|
| FINISH:   | Antique Nickel |
| MATERIAL: | Steel          |
| GLASS:    | Etched Opal    |

| DIMENSIONS |      |
|------------|------|
| WIDTH:     | 7.8" |
| HEIGHT:    | 7"   |
| WEIGHT:    | 2lb  |