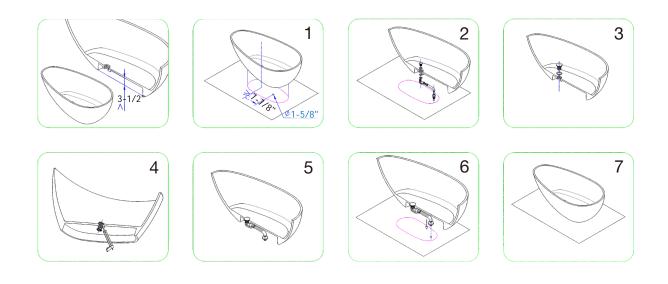

# CLOVIS

### BATHTUB INSTALLATION INSTRUCTION

NOTE: Due to the nature of the material,models can differ up to 20mm from the listed dimensions.

PACKING LIST - Bathtub

- Drain Pipe



model# 20S01101-67 BATHTUB SIZE 67"\*33-1/2"\*20-1/2"



### Installation step diagram



## **CARE AND MAINTENANCE**

#### ALWAYS

- Clean everyday by thoroughly rinsing with a mild soap and warm water and wipe dry.
- Keep the sink free of any standing water as this can cause a buildup of mineral deposit, which can affect the appearance of your sink.
- Always rinse the sink after using any cleaning agent and wipe dry. Clean any mineral deposits. built up over time with a mild solution of vinegar and water followed by a thorough flushing with water.

#### NEVER

- Use a steel wool or scouring pad as it damages the sink surface and causes discoloration.
- Let household cleaning agents or bleach sit in your sink for a long period of time as this may ruin the finish of your sink
- Leave rubber mats, sponges, or cleaning pads in the sink for long period of time as this may ruin t