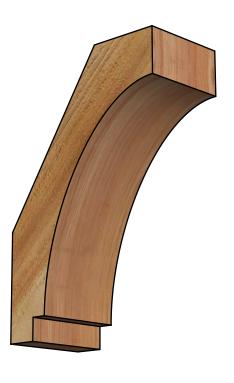

## BRC04X08X12IMP00RWR

4"W X 8"D X 12"H IMPERIAL ROUGH SAWN BRACE, WESTERN RED CEDAR

NOTES 1. INSTALLATION TO BE COMPLETED IN ACCORDANCE WITH MANUFACTURER'S SPECIFICATIONS. 2. DRAWING MAY NOT BE TO SCALE