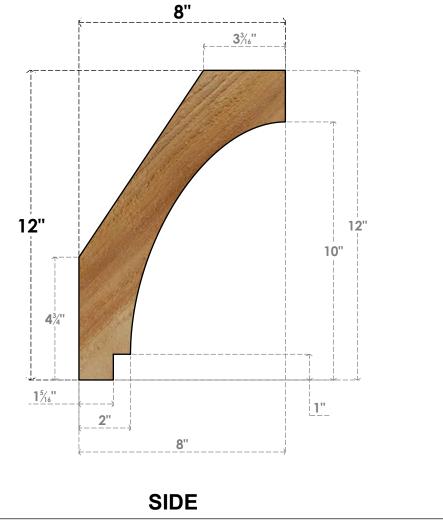

## BRC04X08X12IMP00RWR

4"W X 8"D X 12"H IMPERIAL ROUGH SAWN BRACE, WESTERN RED CEDAR

NOTES 1. INSTALLATION TO BE COMPLETED IN ACCORDANCE WITH MANUFACTURER'S SPECIFICATIONS. 2. DRAWING MAY NOT BE TO SCALE

5. PRODUCTS ARE NOT KILN DRIED. THIS ITEM IS UNIQUE AND WILL CONTAIN THE NATURAL VARIATIONS THAT THE WOOD SPECIES OFFERS. THIS MAY RESULT IN VARIATIONS UP TO 1/4"

Revision Date : 06/18/2021

**EKENA MILLWORK** 2300 WEST MAIN ST. CLARKSVILLE, TX 75426 TOLL FREE: 866-607-0453 WWW.EKENAMILLWORK.COM