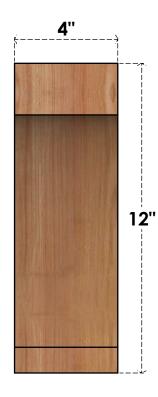

## BRC04X08X12IMP00RWR

4"W X 8"D X 12"H IMPERIAL ROUGH SAWN BRACE, WESTERN RED CEDAR

NOTES 1. INSTALLATION TO BE COMPLETED IN ACCORDANCE WITH MANUFACTURER'S SPECIFICATIONS. 2. DRAWING MAY NOT BE TO SCALE

FRONT

3. THIS DRAWING IS INTENDED FOR DESIGN AND PLANNING PURPOSES ONLY.

4. ALL INFORMATION CONTAINED HEREIN WAS CURRENT AT THE TIME OF DEVELOPMENT BUT MUST BE REVIEWED AND APPROVED BY THE PRODUCT MANUFACTURER TO BE CONSIDERED ACCURATE.