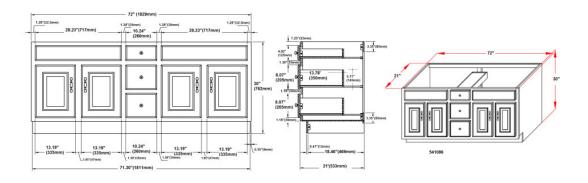

Concord Unassembled 4-Door 3-Drawer Vanity without Top 72" White

## **SPECIFICATIONS**

| MATERIAL CONSTRUCT                  | ION: Wood                  |                            | FRAME STYLE:          |                      | N/A                                                                                                                                                                                                                                                                                                                                                                                                                                                                                                                                                                                                                                                                                                                                                                                                                                                                                                                                                                                                                                                                                                                                                                                                                                                                                                                                                                                                                                                                                                                                                                                                                                                                                                                                                                                                                                                                                                                                                                                                                                                                                                                           |
|-------------------------------------|----------------------------|----------------------------|-----------------------|----------------------|-------------------------------------------------------------------------------------------------------------------------------------------------------------------------------------------------------------------------------------------------------------------------------------------------------------------------------------------------------------------------------------------------------------------------------------------------------------------------------------------------------------------------------------------------------------------------------------------------------------------------------------------------------------------------------------------------------------------------------------------------------------------------------------------------------------------------------------------------------------------------------------------------------------------------------------------------------------------------------------------------------------------------------------------------------------------------------------------------------------------------------------------------------------------------------------------------------------------------------------------------------------------------------------------------------------------------------------------------------------------------------------------------------------------------------------------------------------------------------------------------------------------------------------------------------------------------------------------------------------------------------------------------------------------------------------------------------------------------------------------------------------------------------------------------------------------------------------------------------------------------------------------------------------------------------------------------------------------------------------------------------------------------------------------------------------------------------------------------------------------------------|
| ASSEMBLY REQUIRED:                  | Yes                        | Yes                        |                       | FACE FRAME MATERIAL: |                                                                                                                                                                                                                                                                                                                                                                                                                                                                                                                                                                                                                                                                                                                                                                                                                                                                                                                                                                                                                                                                                                                                                                                                                                                                                                                                                                                                                                                                                                                                                                                                                                                                                                                                                                                                                                                                                                                                                                                                                                                                                                                               |
| TOOLS NEEDED FOR AS                 | SEMBLY: Screwdriver        | crewdriver SIDES MATERIAL: |                       |                      | Plywood                                                                                                                                                                                                                                                                                                                                                                                                                                                                                                                                                                                                                                                                                                                                                                                                                                                                                                                                                                                                                                                                                                                                                                                                                                                                                                                                                                                                                                                                                                                                                                                                                                                                                                                                                                                                                                                                                                                                                                                                                                                                                                                       |
| ASSEMBLED DIMENSION                 | <b>IS:</b> 30" H × 72" L > | :21" D                     | BOTTOM MATERIAL:      |                      | Plywood                                                                                                                                                                                                                                                                                                                                                                                                                                                                                                                                                                                                                                                                                                                                                                                                                                                                                                                                                                                                                                                                                                                                                                                                                                                                                                                                                                                                                                                                                                                                                                                                                                                                                                                                                                                                                                                                                                                                                                                                                                                                                                                       |
| ASSEMBLED WEIGHT:                   | 83 lbs.                    |                            | TOE KICK INSET WIDTH: |                      | 4"                                                                                                                                                                                                                                                                                                                                                                                                                                                                                                                                                                                                                                                                                                                                                                                                                                                                                                                                                                                                                                                                                                                                                                                                                                                                                                                                                                                                                                                                                                                                                                                                                                                                                                                                                                                                                                                                                                                                                                                                                                                                                                                            |
| HINGE STYLE:                        | Concealed                  |                            | BACK PANEL MATERIAL:  |                      | N/A                                                                                                                                                                                                                                                                                                                                                                                                                                                                                                                                                                                                                                                                                                                                                                                                                                                                                                                                                                                                                                                                                                                                                                                                                                                                                                                                                                                                                                                                                                                                                                                                                                                                                                                                                                                                                                                                                                                                                                                                                                                                                                                           |
| DOOR STYLE:                         | 4 Slab MDF Do              | oors                       | BACK BRACE MATERIAL:  |                      | Plywood                                                                                                                                                                                                                                                                                                                                                                                                                                                                                                                                                                                                                                                                                                                                                                                                                                                                                                                                                                                                                                                                                                                                                                                                                                                                                                                                                                                                                                                                                                                                                                                                                                                                                                                                                                                                                                                                                                                                                                                                                                                                                                                       |
| DRAWER STYLE:                       | 3 MDF Drawer               | S                          |                       |                      |                                                                                                                                                                                                                                                                                                                                                                                                                                                                                                                                                                                                                                                                                                                                                                                                                                                                                                                                                                                                                                                                                                                                                                                                                                                                                                                                                                                                                                                                                                                                                                                                                                                                                                                                                                                                                                                                                                                                                                                                                                                                                                                               |
| GLIDE STYLE:                        | STD Easy Glide             | 2                          |                       |                      |                                                                                                                                                                                                                                                                                                                                                                                                                                                                                                                                                                                                                                                                                                                                                                                                                                                                                                                                                                                                                                                                                                                                                                                                                                                                                                                                                                                                                                                                                                                                                                                                                                                                                                                                                                                                                                                                                                                                                                                                                                                                                                                               |
| FAKE DWR STYLE:                     | N/A                        |                            |                       | ~                    | Como de la |
| DWR #I DIMENSIONS:                  | 14.25" W x 5.7             | I"H                        | TA                    |                      |                                                                                                                                                                                                                                                                                                                                                                                                                                                                                                                                                                                                                                                                                                                                                                                                                                                                                                                                                                                                                                                                                                                                                                                                                                                                                                                                                                                                                                                                                                                                                                                                                                                                                                                                                                                                                                                                                                                                                                                                                                                                                                                               |
| DWR CONCTRUCTION                    | l: Standard                |                            | 11 H H                |                      |                                                                                                                                                                                                                                                                                                                                                                                                                                                                                                                                                                                                                                                                                                                                                                                                                                                                                                                                                                                                                                                                                                                                                                                                                                                                                                                                                                                                                                                                                                                                                                                                                                                                                                                                                                                                                                                                                                                                                                                                                                                                                                                               |
| SHELF STYLE:                        | N/A                        |                            |                       |                      |                                                                                                                                                                                                                                                                                                                                                                                                                                                                                                                                                                                                                                                                                                                                                                                                                                                                                                                                                                                                                                                                                                                                                                                                                                                                                                                                                                                                                                                                                                                                                                                                                                                                                                                                                                                                                                                                                                                                                                                                                                                                                                                               |
| SHELF ADJUSTABILITY INCREMENTS: N/A |                            |                            |                       |                      |                                                                                                                                                                                                                                                                                                                                                                                                                                                                                                                                                                                                                                                                                                                                                                                                                                                                                                                                                                                                                                                                                                                                                                                                                                                                                                                                                                                                                                                                                                                                                                                                                                                                                                                                                                                                                                                                                                                                                                                                                                                                                                                               |
| SHELF MAX WEIGHT CA                 | PACITY: N/A                |                            | 4 4                   |                      | <b>J J</b>                                                                                                                                                                                                                                                                                                                                                                                                                                                                                                                                                                                                                                                                                                                                                                                                                                                                                                                                                                                                                                                                                                                                                                                                                                                                                                                                                                                                                                                                                                                                                                                                                                                                                                                                                                                                                                                                                                                                                                                                                                                                                                                    |
| SHELF DIMENSIONS:                   | N/A                        |                            | J J                   |                      |                                                                                                                                                                                                                                                                                                                                                                                                                                                                                                                                                                                                                                                                                                                                                                                                                                                                                                                                                                                                                                                                                                                                                                                                                                                                                                                                                                                                                                                                                                                                                                                                                                                                                                                                                                                                                                                                                                                                                                                                                                                                                                                               |
| SHELF THICKNESS:                    | N/A                        |                            |                       | ۲                    |                                                                                                                                                                                                                                                                                                                                                                                                                                                                                                                                                                                                                                                                                                                                                                                                                                                                                                                                                                                                                                                                                                                                                                                                                                                                                                                                                                                                                                                                                                                                                                                                                                                                                                                                                                                                                                                                                                                                                                                                                                                                                                                               |
| SHELF MATERIAL:                     | N/A                        |                            |                       |                      |                                                                                                                                                                                                                                                                                                                                                                                                                                                                                                                                                                                                                                                                                                                                                                                                                                                                                                                                                                                                                                                                                                                                                                                                                                                                                                                                                                                                                                                                                                                                                                                                                                                                                                                                                                                                                                                                                                                                                                                                                                                                                                                               |
|                                     |                            |                            |                       |                      |                                                                                                                                                                                                                                                                                                                                                                                                                                                                                                                                                                                                                                                                                                                                                                                                                                                                                                                                                                                                                                                                                                                                                                                                                                                                                                                                                                                                                                                                                                                                                                                                                                                                                                                                                                                                                                                                                                                                                                                                                                                                                                                               |
|                                     |                            |                            |                       |                      |                                                                                                                                                                                                                                                                                                                                                                                                                                                                                                                                                                                                                                                                                                                                                                                                                                                                                                                                                                                                                                                                                                                                                                                                                                                                                                                                                                                                                                                                                                                                                                                                                                                                                                                                                                                                                                                                                                                                                                                                                                                                                                                               |
|                                     |                            |                            | Г                     | TYPE:                |                                                                                                                                                                                                                                                                                                                                                                                                                                                                                                                                                                                                                                                                                                                                                                                                                                                                                                                                                                                                                                                                                                                                                                                                                                                                                                                                                                                                                                                                                                                                                                                                                                                                                                                                                                                                                                                                                                                                                                                                                                                                                                                               |
|                                     |                            |                            |                       | JOB:                 |                                                                                                                                                                                                                                                                                                                                                                                                                                                                                                                                                                                                                                                                                                                                                                                                                                                                                                                                                                                                                                                                                                                                                                                                                                                                                                                                                                                                                                                                                                                                                                                                                                                                                                                                                                                                                                                                                                                                                                                                                                                                                                                               |
| WARRANTY:                           | I-Year limited warranty    | CARB 2                     |                       |                      |                                                                                                                                                                                                                                                                                                                                                                                                                                                                                                                                                                                                                                                                                                                                                                                                                                                                                                                                                                                                                                                                                                                                                                                                                                                                                                                                                                                                                                                                                                                                                                                                                                                                                                                                                                                                                                                                                                                                                                                                                                                                                                                               |
| CARB COMPLIANT:                     |                            |                            | IJCA                  | APPROVA              |                                                                                                                                                                                                                                                                                                                                                                                                                                                                                                                                                                                                                                                                                                                                                                                                                                                                                                                                                                                                                                                                                                                                                                                                                                                                                                                                                                                                                                                                                                                                                                                                                                                                                                                                                                                                                                                                                                                                                                                                                                                                                                                               |
| TITLE IV COMPLIANT:                 | Yes                        | MALIAN AVAIL               | COMPLIANT             |                      |                                                                                                                                                                                                                                                                                                                                                                                                                                                                                                                                                                                                                                                                                                                                                                                                                                                                                                                                                                                                                                                                                                                                                                                                                                                                                                                                                                                                                                                                                                                                                                                                                                                                                                                                                                                                                                                                                                                                                                                                                                                                                                                               |
|                                     |                            |                            |                       |                      | _                                                                                                                                                                                                                                                                                                                                                                                                                                                                                                                                                                                                                                                                                                                                                                                                                                                                                                                                                                                                                                                                                                                                                                                                                                                                                                                                                                                                                                                                                                                                                                                                                                                                                                                                                                                                                                                                                                                                                                                                                                                                                                                             |