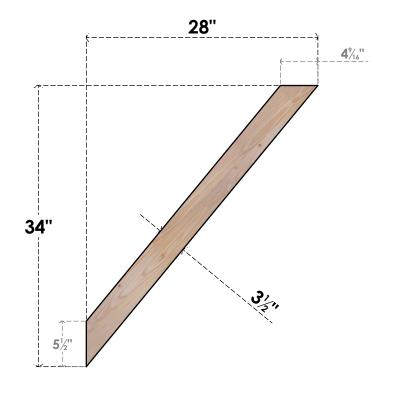

## BRC04X28X34TRA00SDF

3 1/2"W X 28"D X 34"H TRADITIONAL SMOOTH BRACE, DOUGLAS FIR

## **FRONT**

**EKENA MILLWORK** 2300 WEST MAIN ST. CLARKSVILLE, TX 75426 TOLL FREE: 866-607-0453 WWW.EKENAMILLWORK.COM