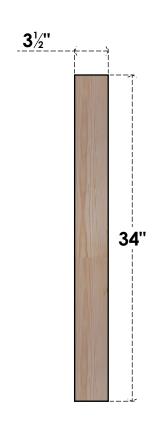

## BRC04X28X34TRA00SDF

3 1/2"W X 28"D X 34"H TRADITIONAL SMOOTH BRACE, DOUGLAS FIR

## SIDE