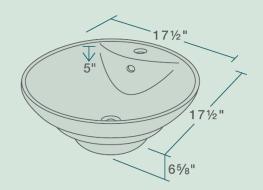

17 1/2" x 17 1/2" x 6 5/8" Vessel Installation True Vitreous China No Hardware Needed Limited Lifetime Warranty