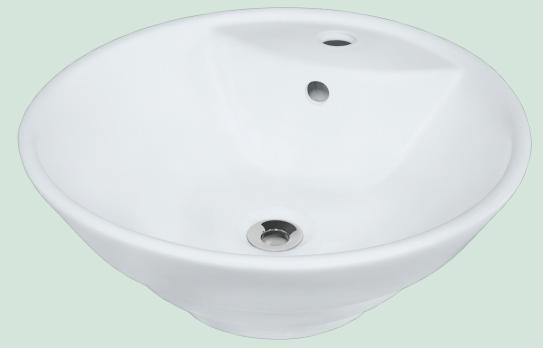

## V2003-WHITE Vessel Sink

## Porcelain

Our porcelain sinks are made of true vitreous china and are triple glazed to create the strongest sink you will find. All of our porcelain sinks are covered by a limited lifetime warranty. All undermount sinks come with a cardboard cutout template and mounting hardware.

17 1/2" x 17 1/2" x 6 5/8" Vessel Installation True Vitreous China No Hardware Needed Limited Lifetime Warranty