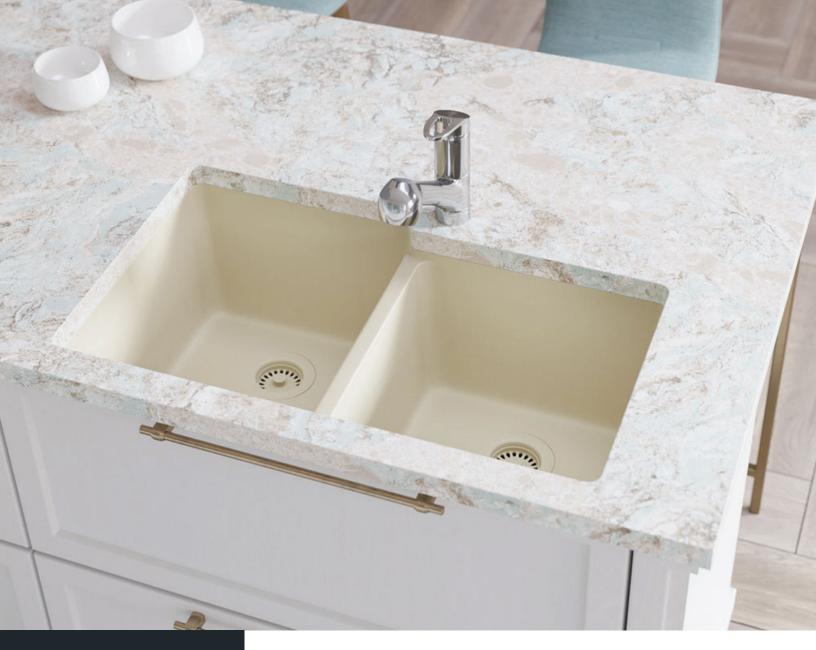

### R3-1001-ECRU

Offset Double Bowl Sink Flange UPC: 841412129497 Standard Strainer UPC: 841412129503

www.renesinks.com 872.241.0016 sales@renesinks.com

# **FEATURES**

- Undermount Installation
- 33" Minimum Cabinet Size
- 80% Quartz 20% Acrylic
- Heat Resistant up to 550°
- Anti-bacterial Surface
- Stain Resistant

# **GRANITE QUARTZ**

Our granite quartz sinks are made with 80% Quartz and 20% Acrylic, with a non-porous finish that prevents the growth of bacteria. They are extremely scratch resistant, can withstand temperatures up to 550 Degrees, and are unaffected by household acids and cleaners. They are also completely stain resistant.