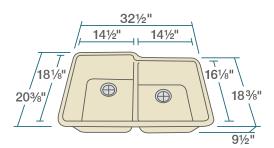

Bowl Sink Flange UPC: 841412129497 Standard Strainer UPC: 841412129503

www.renesinks.com 872.241.0016 sales@renesinks.com

# **FEATURES**

- Undermount Installation
- 33" Minimum Cabinet Size
- 80% Quartz 20% Acrylic
- Heat Resistant up to 550°
- Anti-bacterial Surface
- Stain Resistant

### ACCESSORIES



# **GRANITE QUARTZ**

Our granite quartz sinks are made with 80% Quartz and 20% Acrylic, with a non-porous finish that prevents the growth of bacteria. They are extremely scratch resistant, can withstand temperatures up to 550 Degrees, and are unaffected by household acids and cleaners. They are also completely stain resistant.

- Scratch Resistant
- Multiple Colors Available
- Cutout Template
- Installation Hardware Included
- cUPC Certified
- Limited Lifetime Warranty

## DIMENSIONS