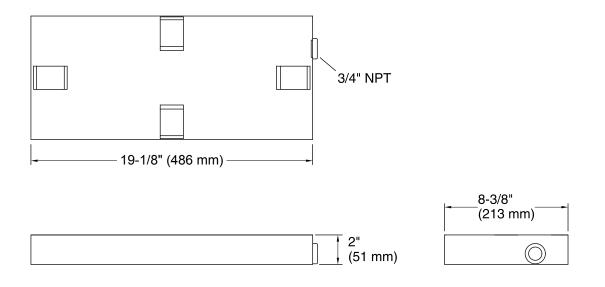

- Recommended for Invigoration<sup>™</sup> Series Steam Generators sizes 5kW, 7kW, 9kW, 11kW, 18kW, and 22kW
- Tandem Generators 18kW and 22kW require two drain pans.
- 3/4" NPT Outlet for drain connection.
- Durable stainless steel construction is corrosion resistant.
- Protects against water damage from leaks or pressure relief.

Invigoration<sup>®</sup> Series

Small drain pan

K-5559

Codes/Standards None Applicable

KOHLER<sup>®</sup> Steam Generator Three-Year Limited Warranty See website for detailed warranty information.

## KOHLER. Faucets

Small drain pan **K-5559** 

**Technical Information** All product dimensions are nominal.