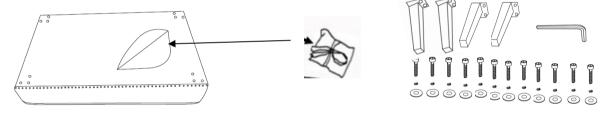

## ASSEMBLY INSTRUCTION Accent chair

| Parts# | Parts Name        | Drawing | Qty |
|--------|-------------------|---------|-----|
| А      | Front Feet        |         | 2   |
| В      | Back Feet         |         | 2   |
| С      | Allen wrench      |         | 1   |
| D      | Flat Washer       | 0       | 12  |
| Е      | Bolt(size:40*8mm) |         | 12  |
| F      | Spring washer     | 0       | 12  |
| G      | Chair             |         | 1   |