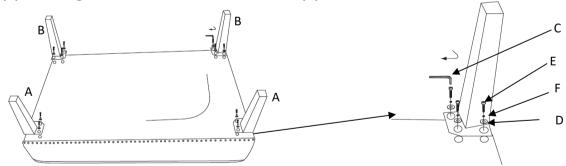

Step 1.Turn the chair upside down and lay on protective carpet ,Open the black fabric of the bottom, and take out the legs underneath the seat.

Step 2: Attach the leg (A&B) to seat frame by using flat washer (D), spring washer (F), bolt (E). Then tighten the bolts with allen wrench (C).