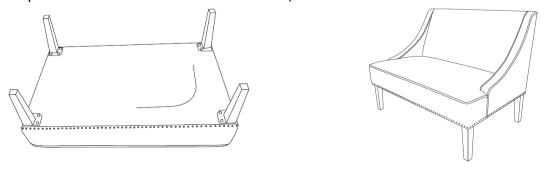

Accent chair

| Parts# | Parts Name        | Drawing | Qty |
|--------|-------------------|---------|-----|
| А      | Front Feet        |         | 2   |
| В      | Back Feet         |         | 2   |
| С      | Allen wrench      |         | 1   |
| D      | Flat Washer       | 0       | 12  |
| Е      | Bolt(size:40*8mm) |         | 12  |
| F      | Spring washer     | 0       | 12  |
| G      | Chair             |         | 1   |

Step 1.Turn the chair upside down and lay on protective carpet ,Open the black fabric of the bottom, and take out the legs underneath the seat.



Step 2: Attach the leg (A&B) to seat frame by using flat washer (D), spring washer (F), bolt (E). Then tighten the bolts with allen wrench (C).



Step 3:Close the black fabric of the bottom, Turn the chair over.