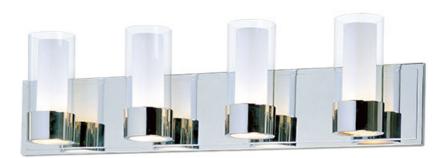

### PRODUCT DESCRIPTION

The Silo collection makes artful use of thin-profile rectangular tubing with a mirror-like Polished Chrome finish for a clean, contemporary look. A subtle Frost on the underside of the two cylindrical glass shades adds softness to the sleek lines, while the bright Xenon lamps are cleverly concealed in the cast metal ring allowing ample light to cast both upwards and downwards without glare.Â

#### **FINISHES OPTION**

Polished Chrome

### **GLASS**

Clear and Frosted CLFT