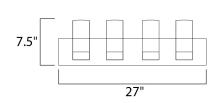

## **MEASUREMENTS**

DIMENSION : 27" W x 7.5" H x 4.5" Ext : 27" W x 5" H x 4.75" HCO **BACK PLATE** 

HANGING WEIGHT : 9.9 lb

LAMPING

INPUT VOLTAGE : 120V

LUMENS : 1,800 Rated (1,600 Del.) **BULB** : 4 x 40W Xenon G9 , 160W Total