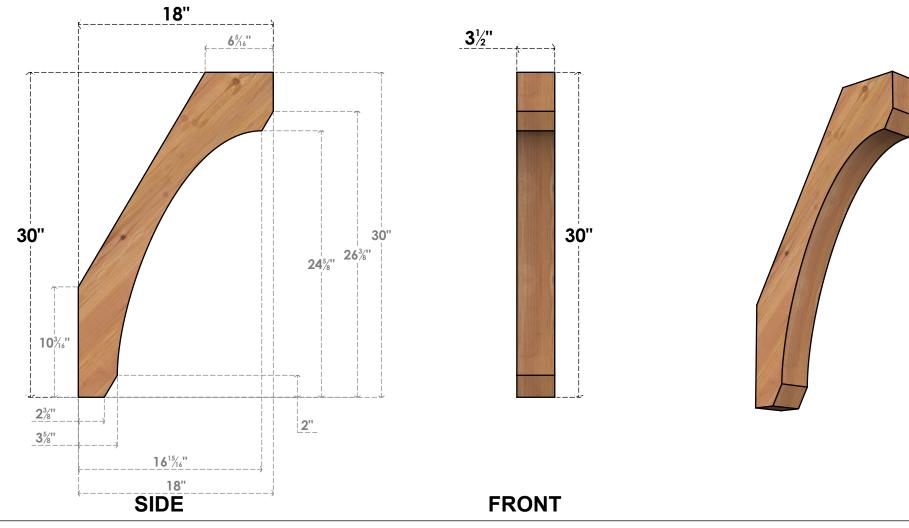

## BRC04X18X30LEC00SWR

3 1/2"W X 18"D X 30"H LEGACY SMOOTH BRACE, WESTERN RED CEDAR

EKENA MILLWORK 2300 WEST MAIN ST. CLARKSVILLE, TX 75426 TOLL FREE: 866-607-0453 WWW.EKENAMILLWORK.COM