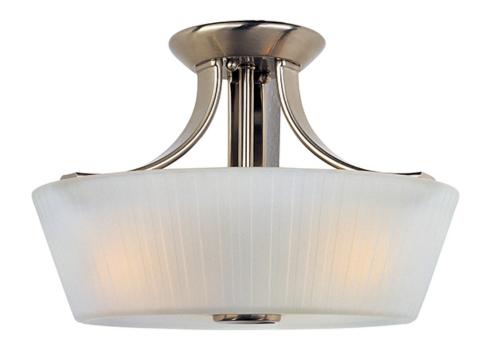

## **PRODUCT DESCRIPTION**

The classic Finesse collection features sweeping oval tube arms that transition to sculptured fonts. The pleated glass shade in Dusty White or Frost shed a warm diffused light. The body is finished in Satin Nickel or Oil Rubbed Bronze.

## **FINISHES OPTION**

GLASS Frosted FT

MATERIAL Steel, Glass

RATINGS cULus Dry Location

ADDITIONAL OPERATING TEMPERATURE: -20°C (-4°F), 40°C (104°F)

Always consult a qualified electrician before installing any lighting product.