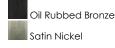

## **PRODUCT DESCRIPTION**

The classic Finesse collection features sweeping oval tube arms that transition to sculptured fonts. The pleated glass shade in Dusty White or Frost shed a warm diffused light. The body is finished in Satin Nickel or Oil Rubbed Bronze.