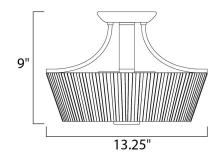

## **MEASUREMENTS**

DIMENSION

: 13.25" L x 13.25" W x 9" H

LAMPING INPUT VOLTAGE BULB BULB INCLUDED DIMMABLE

HANGING WEIGHT : 5.82 lb :120V

: 3 x 60W Incandescent E26 Medium , 180W Total : (Not Included) : Yes