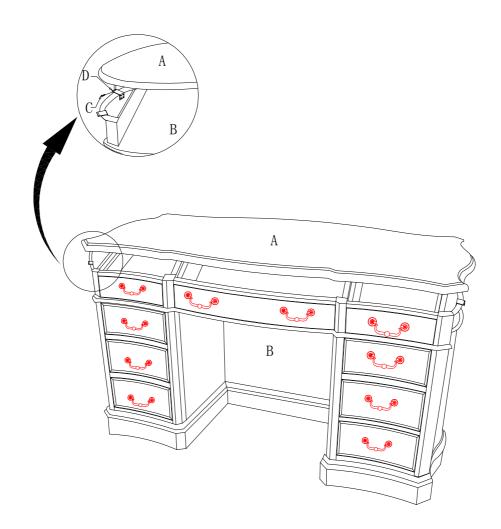

## **REMOVAL STEPS:**

- Step1. Pull out the three top drawers.
- Step2. Loosen the Screws (C) from the L-Shaped Metal Plates (D) attached on the left, right and back side of the Top Frame (B) and center partition.
- Step3. Move the Table Top (A) away.
- ★ Proceed the reversed steps for replacement of the top.