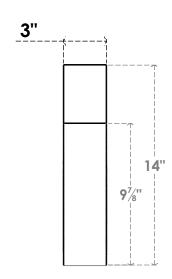

## ITEM NUMBER: BRCPC030X14000X14000WTL

3"W X 14"D X 14"H WESTLAKE ARCHITECTURAL GRADE PVC CLOSED BRACE

**SIDE PROFILE** 

**FRONT PROFILE** 

**ISOMETRIC** 

**EKENA MILLWORK** 2300 WEST MAIN ST. CLARKSVILLE, TX 75426 TOLL FREE: 866-607-0453 WWW.EKENAMILLWORK.COM