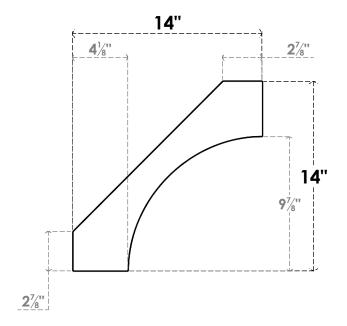

## ITEM NUMBER: BRCPC030X14000X14000WTL

3"W X 14"D X 14"H WESTLAKE ARCHITECTURAL GRADE PVC CLOSED BRACE

**SIDE PROFILE** 

**FRONT PROFILE** 

**ISOMETRIC** 

**EKENA MILLWORK** 2300 WEST MAIN ST. CLARKSVILLE, TX 75426 TOLL FREE: 866-607-0453 WWW.EKENAMILLWORK.COM