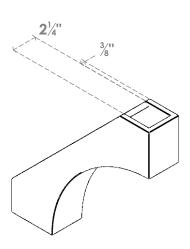

## ITEM NUMBER: BRCPC030X14000X14000WTL

3"W X 14"D X 14"H WESTLAKE ARCHITECTURAL GRADE PVC CLOSED BRACE

**SIDE PROFILE** 

**FRONT PROFILE** 

**ISOMETRIC** 

**EKENA MILLWORK** 2300 WEST MAIN ST. CLARKSVILLE, TX 75426 TOLL FREE: 866-607-0453 WWW.EKENAMILLWORK.COM