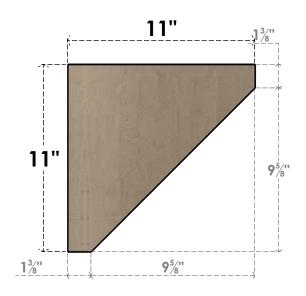

#### ITEM NUMBER: CORU11X11X11CONRCPR

11"W X 11"D X 11"H SERIES 1 WIDE CONCORD ROUGH CEDAR TIMBERTHANE FAUX WOOD CORBEL, PRIMED

### SIDE PROFILE

- 2. DRAWING MAY NOT BE TO SCALE
  3. THIS DRAWING IS INTENDED FOR DESIGN AND PLANNING PURPOSES ONLY.
  4. ALL INFORMATION CONTAINED HEREIN WAS CURRENT AT THE TIME OF DEVELOPMENT BUT MUST BE REVIEWED AND APPROVED BY THE PRODUCT MANUFACTURER TO BE CONSIDERED ACCURATE.
- 5. TIMBERTHANE ARCHITECTURAL PRODUCTS ARE MADE FROM HIGH DENSITY URETHANE AND COME FACTORY PRIMED