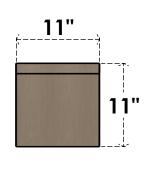

#### ITEM NUMBER: CORU11X11X11CONRCPR

11"W X 11"D X 11"H SERIES 1 WIDE CONCORD ROUGH CEDAR TIMBERTHANE FAUX WOOD CORBEL, PRIMED

# FRONT PROFILE