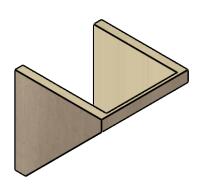

#### ITEM NUMBER: CORU11X11X11CONRCPR

11"W X 11"D X 11"H SERIES 1 WIDE CONCORD ROUGH CEDAR TIMBERTHANE FAUX WOOD CORBEL, PRIMED

# **ISOMETRIC**

**EKENA MILLWORK** 2300 WEST MAIN ST. CLARKSVILLE, TX 75426 TOLL FREE: 866-607-0453 WWW.EKENAMILLWORK.COM

GENERATED DATE: 01/27/2023

- 1. INSTALLATION TO BE COMPLETED IN ACCORDANCE WITH MANUFACTURER'S SPECIFICATIONS.