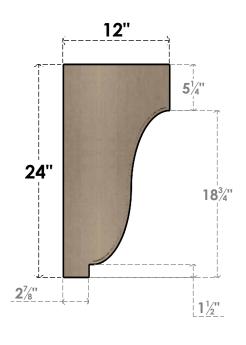

## ITEM NUMBER: CORU12X12X24VANRCPR

12"W X 12"D X 24"H SERIES 2 WIDE VAN BUREN ROUGH CEDAR TIMBERTHANE FAUX WOOD CORBEL, PRIMED

## **SIDE PROFILE**