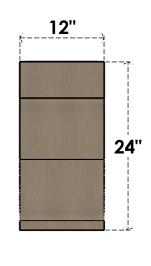

## ITEM NUMBER: CORU12X12X24VANRCPR

12"W X 12"D X 24"H SERIES 2 WIDE VAN BUREN ROUGH CEDAR TIMBERTHANE FAUX WOOD CORBEL, PRIMED

## **FRONT PROFILE**