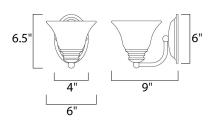

## MEASUREMENTS DIMENSION

MAX OAH

: 6" W x 6.5" H x 9" Ext : 4.13" W x 6.13" H HANGING WEIGHT : 1.5 lb

LAMPING INPUT VOLTAGE :120V BULB : 1 x 60W Incandescent E26 Medium , 60W Total BULB INCLUDED : (Not Included) DIMMABLE :Yes