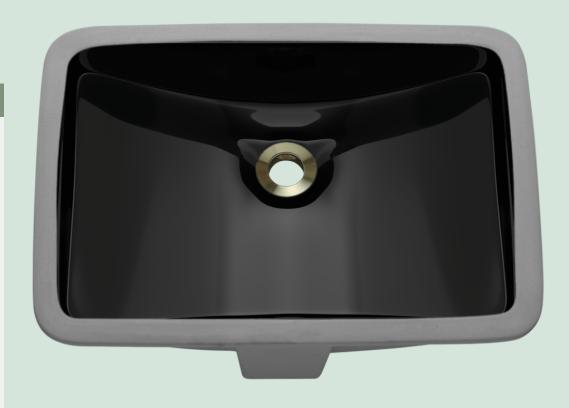

### **U1913-BLACK Rectangular Sink**

### **Porcelain**

Our porcelain sinks are made of true vitreous china and are triple glazed to create the strongest sink you will find. All of our porcelain sinks are covered by a limited lifetime warranty. All undermount sinks come with a cardboard cutout template and mounting hardware.

### 20 3/4" x 14 3/4" x 7 3/4" True Vitreous China Cardboard Cutout Template Included Installation Hardware Included Limited Lifetime Warranty