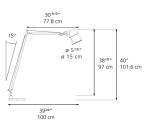

) |
|----------|-------|
|----------|-------|

## Specifications —

| Lamp type         | LED-T            |
|-------------------|------------------|
| Lamp              | max 75W E26/A19  |
| Lamp Included     | No               |
| Control type      | On/Off (On Head) |
| Input Voltage     | 120V             |
| Power consumption | N/A              |
| Ballast           | N/A              |

## Colors & Finishes =



## Materials =

- Arm structure in extruded aluminum
- Joints and tension control knobs in polished die-cast aluminum
- Support cables in stainless steel
- Floor support stem in extruded aluminum
- Weighted steel base with stamped aluminum

#### Features & Accessories =

- Fully adjustable, articulated arms
- Tiltable and 360 degrees rotatable diffuser

#### Dimensions =





## Packaging =

2 Boxes

1 x 44-3/16" x 14-1/4" x 8-3/8" / 5.29 lbs - 112 cm x 36 cm x 21 cm / 2.4 kg 1 x 11-1/8" x 11-1/8" x 4-1/4" / 9.7 lbs - 28 cm x 28 cm x 10.5 cm / 4.4 kg

# Light distribution =

Direct



11.24 lbs / 5.1 kg



# Warranty =

5 year Limited warranty

Red = Max Cd. Through Vertical plane Blue = Max Cd. Through Horizontal plane