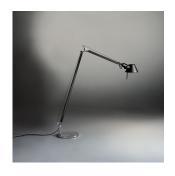

#### Features & Accessories =

- Fully adjustable, articulated arms
- Tiltable and 360 degrees rotatable diffuser