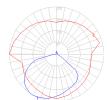

# Light distribution =

Direct

11.24 lbs / 5.1 kg

# Warranty =

5 year Limited warranty

Red = Max Cd. Through Vertical plane Blue = Max Cd. Through Horizontal plane