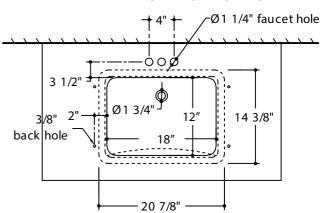

### ☐ Unglazed Rim

20-7/8" x 14-3/8"

Bowl Size 18" wide 12" Front to back 5" deep

1/2"

#### Notes:

We recommend using Basin as a templete to determine proper contour. Cut countertop 1-1/2" inside basin contour.

\*Dimensions shown for location of supplied and "P" trap are suggested

▼ Undercounter mounting kit optional Fitting not included with fixture and must be ordered separately Sealing compoudssupplied by others.