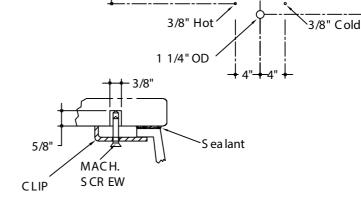

#### Notes:

We recommend using Basin as a templete to determine proper contour. Cut countertop 1-1/2" inside basin contour.

\*Dimensions shown for location of supplied and "P" trap are suggested

▼ Undercounter mounting kit optional Fitting not included with fixture and must be ordered separately Sealing compoudssupplied by others.